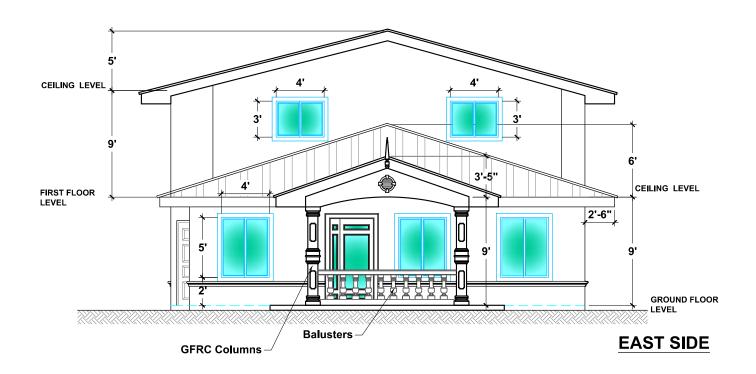

**ROAD RESERVE 10.00m** 

FIRST FLOOR PLAN 85 m² (920 sqf)

| GENERAL NOTES:                                                                  |                                                                                                                               |          |  |
|---------------------------------------------------------------------------------|-------------------------------------------------------------------------------------------------------------------------------|----------|--|
| No.                                                                             | No. Description                                                                                                               |          |  |
| 1                                                                               | FIGURED DIMENSIONS TO BE                                                                                                      |          |  |
| 2                                                                               | ALL DIMENSIONS SHOULD BE VARIFIED<br>ON SITE PRIOR TO COMMENCING WORK                                                         |          |  |
| 3                                                                               | THIS DRAWING IS TO BE READ IN<br>CONJUNCTION WITH ALL OTHER<br>RELEVANT ARCHITECTURAL, CIVIL<br>STRUCTURAL DRAWINGS & DETAILS |          |  |
| 4                                                                               | ANY QUERIES MUST BE POSTED TO THE<br>HEAD OF THE DRAUGHTING DEPARTMENT<br>IN WRITING VIA FAX OR EMAIL                         |          |  |
| 5                                                                               | ALL CONCRETE MIX SHALL HAVE A<br>COMPRESSIVE STRENGHT OF 30N/mm CUBE                                                          |          |  |
| 6                                                                               | SEE DWG No.17:05:A8 FOR SECTION 'AA'                                                                                          |          |  |
| 7                                                                               | SEE DWG No.17:05:A19 FOR DOOR<br>WINDOW & SHEDULE                                                                             |          |  |
| APPROVAL(TOWN & COUNTRY PLANNING) CONSTRUCTION QUOTATION & APPROVAL BY CLIENT   |                                                                                                                               |          |  |
| CONSTRUCTION COMPANY LTD<br>INCOMPANY E BLEENING SOLUTIONS INWW.IMACONCOLUL.COM |                                                                                                                               |          |  |
| ACON<br>SYSTEMS                                                                 |                                                                                                                               |          |  |
|                                                                                 | PROPOSED<br>RESIDENCE                                                                                                         | REVISION |  |
| CLIENT: Christian Penco                                                         |                                                                                                                               |          |  |
| ADDRESS: Lot 17, Road Reserve, Saint Louis Drive<br>Longdenville                |                                                                                                                               |          |  |
| DRAWING SEPTIC TANK AND SOAK AWAY<br>TITLE: PIT DETAILS                         |                                                                                                                               |          |  |
| ENGINE                                                                          | ER:                                                                                                                           | DATE:    |  |
| SCALE:                                                                          | Not to Scale                                                                                                                  | 23:11:19 |  |
| DRAWN                                                                           | Douglas Villegas                                                                                                              | DWG NO.  |  |