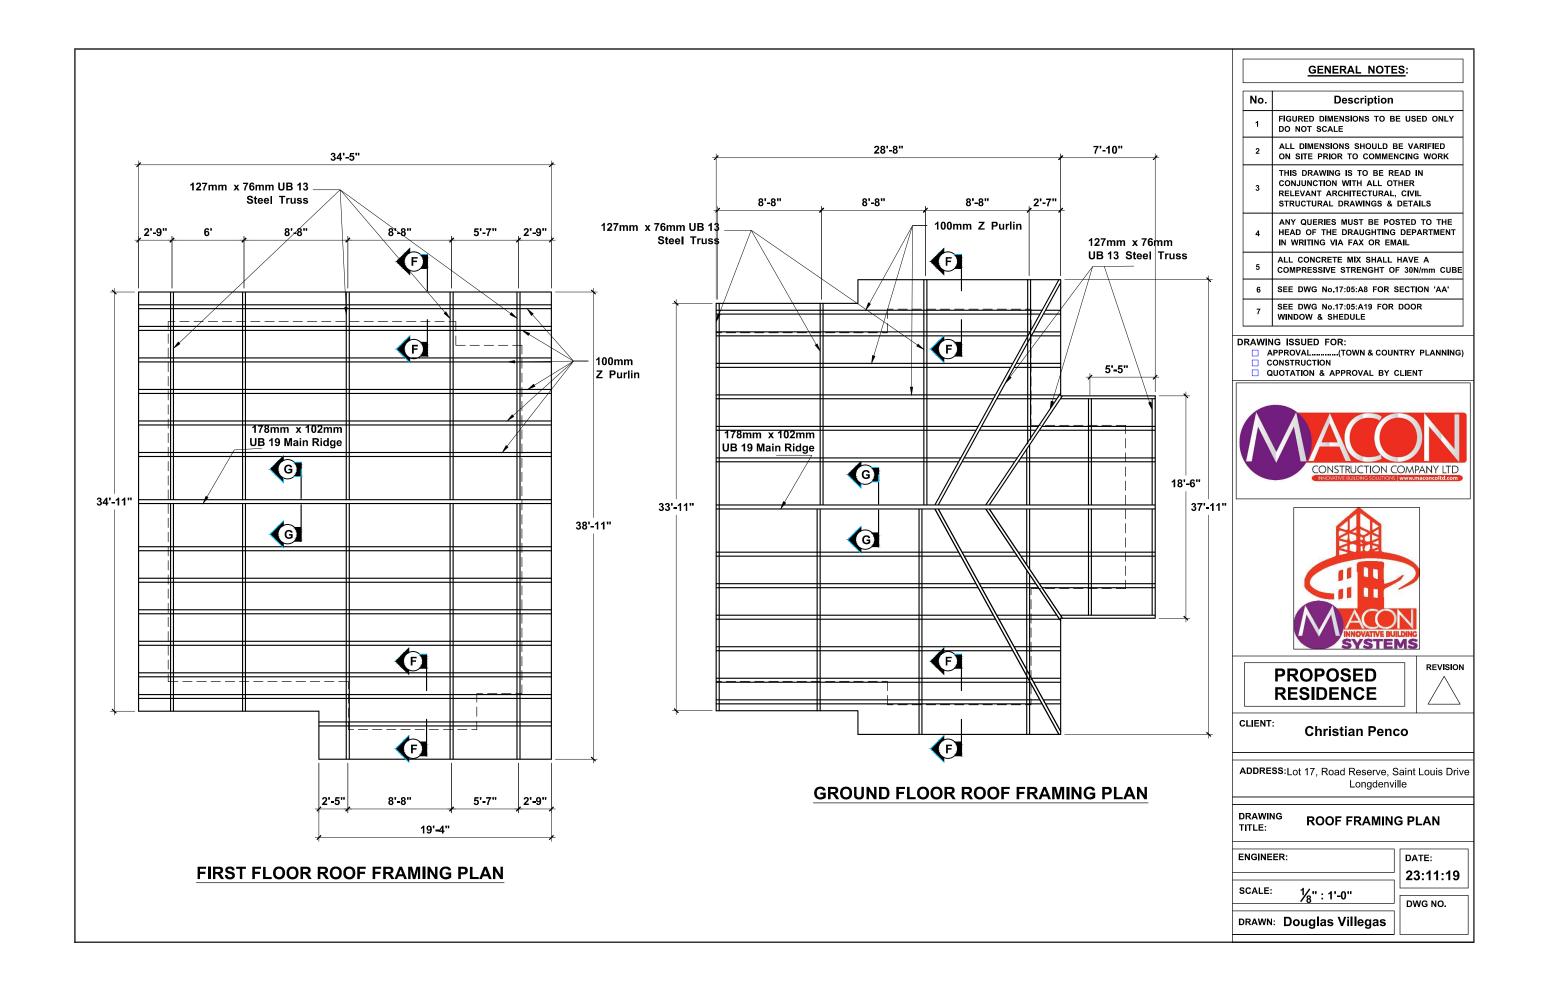

**ROAD RESERVE 10.00m** 

FIRST FLOOR PLAN 85 m² (920 sqf)

| GENERAL NOTES:                                                                  |                                                                                                                               |          |  |
|---------------------------------------------------------------------------------|-------------------------------------------------------------------------------------------------------------------------------|----------|--|
| No.                                                                             | No. Description                                                                                                               |          |  |
| 1                                                                               | FIGURED DIMENSIONS TO BE                                                                                                      |          |  |
| 2                                                                               | ALL DIMENSIONS SHOULD BE VARIFIED<br>ON SITE PRIOR TO COMMENCING WORK                                                         |          |  |
| 3                                                                               | THIS DRAWING IS TO BE READ IN<br>CONJUNCTION WITH ALL OTHER<br>RELEVANT ARCHITECTURAL, CIVIL<br>STRUCTURAL DRAWINGS & DETAILS |          |  |
| 4                                                                               | ANY QUERIES MUST BE POSTED TO THE<br>HEAD OF THE DRAUGHTING DEPARTMENT<br>IN WRITING VIA FAX OR EMAIL                         |          |  |
| 5                                                                               | ALL CONCRETE MIX SHALL HAVE A<br>COMPRESSIVE STRENGHT OF 30N/mm CUBE                                                          |          |  |
| 6                                                                               | SEE DWG No.17:05:A8 FOR SECTION 'AA'                                                                                          |          |  |
| 7                                                                               | SEE DWG No.17:05:A19 FOR DOOR<br>WINDOW & SHEDULE                                                                             |          |  |
| APPROVAL(TOWN & COUNTRY PLANNING) CONSTRUCTION QUOTATION & APPROVAL BY CLIENT   |                                                                                                                               |          |  |
| CONSTRUCTION COMPANY LTD<br>INCOMPANY E BLEENING SOLUTIONS INWW.IMACONCOLUL.COM |                                                                                                                               |          |  |
| ACON<br>SYSTEMS                                                                 |                                                                                                                               |          |  |
|                                                                                 | PROPOSED<br>RESIDENCE                                                                                                         | REVISION |  |
| CLIENT: Christian Penco                                                         |                                                                                                                               |          |  |
| ADDRESS: Lot 17, Road Reserve, Saint Louis Drive<br>Longdenville                |                                                                                                                               |          |  |
| DRAWING SEPTIC TANK AND SOAK AWAY<br>TITLE: PIT DETAILS                         |                                                                                                                               |          |  |
| ENGINE                                                                          | ER:                                                                                                                           | DATE:    |  |
| SCALE:                                                                          | Not to Scale                                                                                                                  | 23:11:19 |  |
| DRAWN                                                                           | Douglas Villegas                                                                                                              | DWG NO.  |  |