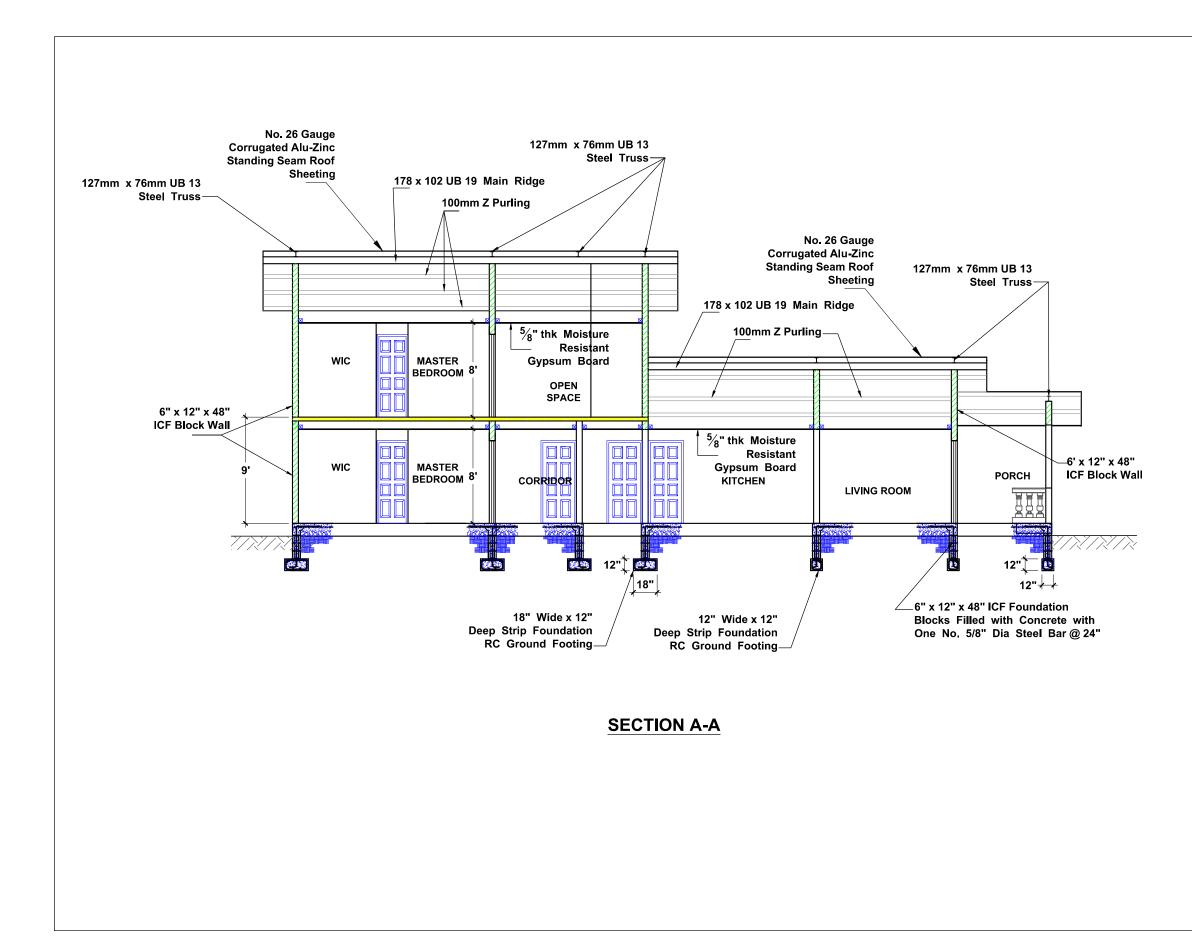

**ROAD RESERVE 10.00m** 

FIRST FLOOR PLAN 85 m² (920 sqf)

| GENERAL NOTES:                                                                  |                                                                                                                               |          |  |
|---------------------------------------------------------------------------------|-------------------------------------------------------------------------------------------------------------------------------|----------|--|
| No.                                                                             | No. Description                                                                                                               |          |  |
| 1                                                                               | FIGURED DIMENSIONS TO BE                                                                                                      |          |  |
| 2                                                                               | ALL DIMENSIONS SHOULD BE VARIFIED<br>ON SITE PRIOR TO COMMENCING WORK                                                         |          |  |
| 3                                                                               | THIS DRAWING IS TO BE READ IN<br>CONJUNCTION WITH ALL OTHER<br>RELEVANT ARCHITECTURAL, CIVIL<br>STRUCTURAL DRAWINGS & DETAILS |          |  |
| 4                                                                               | ANY QUERIES MUST BE POSTED TO THE<br>HEAD OF THE DRAUGHTING DEPARTMENT<br>IN WRITING VIA FAX OR EMAIL                         |          |  |
| 5                                                                               | ALL CONCRETE MIX SHALL HAVE A<br>COMPRESSIVE STRENGHT OF 30N/mm CUBE                                                          |          |  |
| 6                                                                               | SEE DWG No.17:05:A8 FOR SECTION 'AA'                                                                                          |          |  |
| 7                                                                               | SEE DWG No.17:05:A19 FOR DOOR<br>WINDOW & SHEDULE                                                                             |          |  |
| APPROVAL(TOWN & COUNTRY PLANNING) CONSTRUCTION QUOTATION & APPROVAL BY CLIENT   |                                                                                                                               |          |  |
| CONSTRUCTION COMPANY LTD<br>INCOMPANY E BLEENING SOLUTIONS INWW.IMACONCOLUL.COM |                                                                                                                               |          |  |
| ACON<br>SYSTEMS                                                                 |                                                                                                                               |          |  |
|                                                                                 | PROPOSED<br>RESIDENCE                                                                                                         | REVISION |  |
| CLIENT: Christian Penco                                                         |                                                                                                                               |          |  |
| ADDRESS: Lot 17, Road Reserve, Saint Louis Drive<br>Longdenville                |                                                                                                                               |          |  |
| DRAWING SEPTIC TANK AND SOAK AWAY<br>TITLE: PIT DETAILS                         |                                                                                                                               |          |  |
| ENGINE                                                                          | ER:                                                                                                                           | DATE:    |  |
| SCALE:                                                                          | Not to Scale                                                                                                                  | 23:11:19 |  |
| DRAWN                                                                           | Douglas Villegas                                                                                                              | DWG NO.  |  |