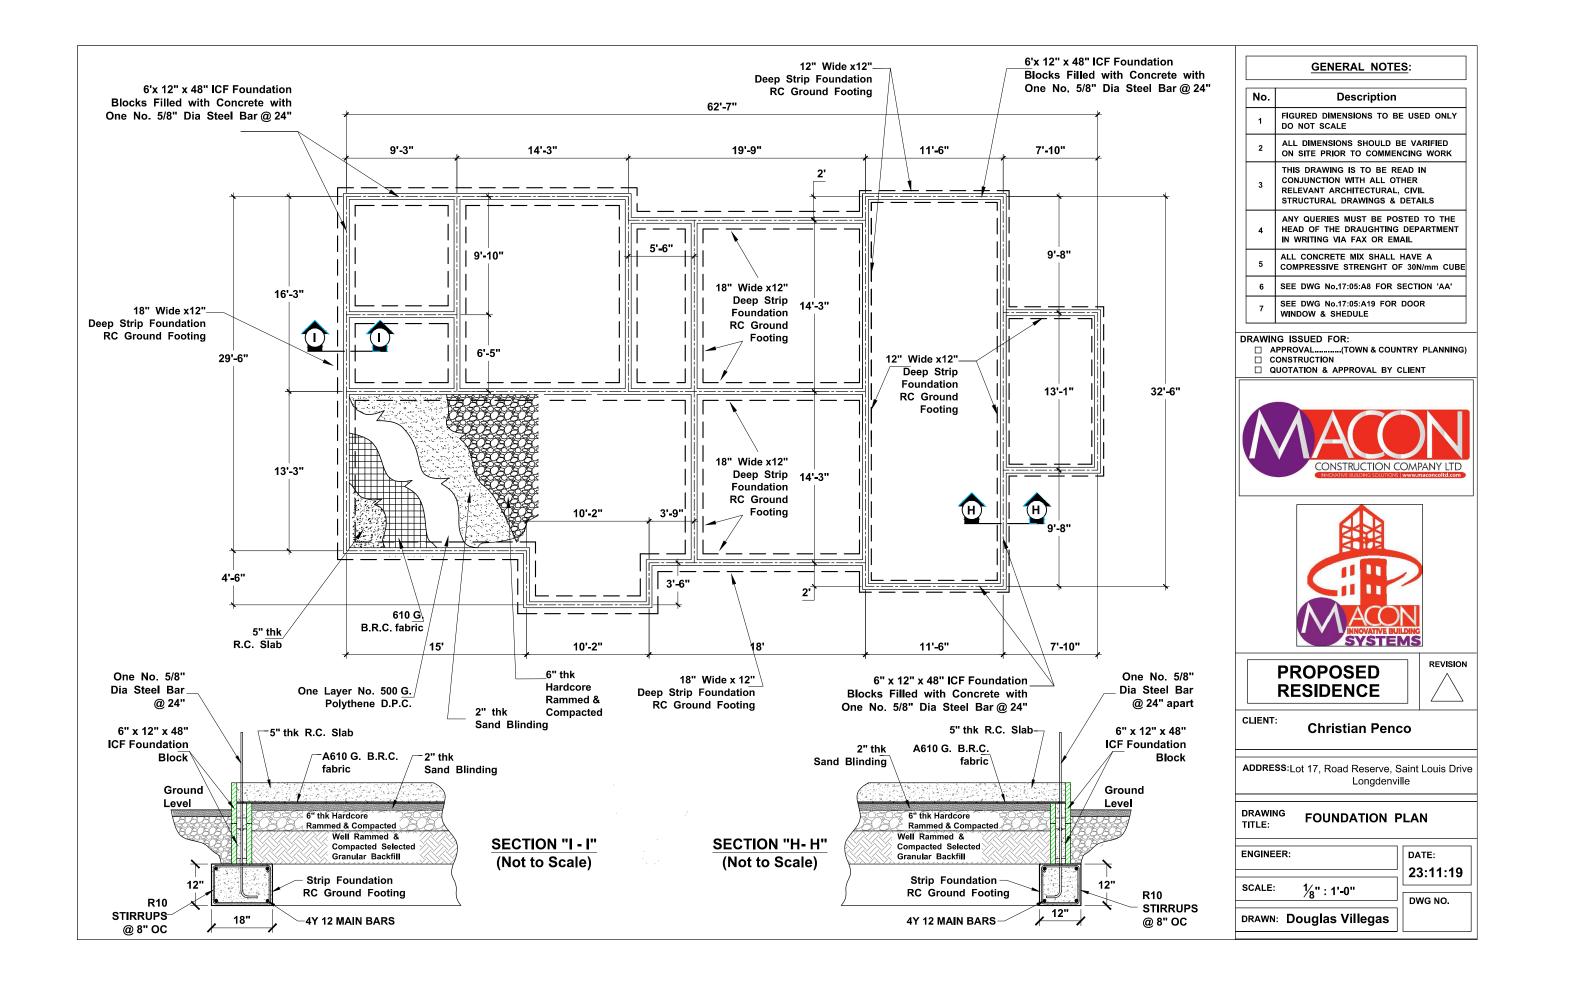

**ROAD RESERVE 10.00m** 

FIRST FLOOR PLAN 85 m² (920 sqf)

| GENERAL NOTES:                                                                  |                                                                                                                               |          |  |
|---------------------------------------------------------------------------------|-------------------------------------------------------------------------------------------------------------------------------|----------|--|
| No.                                                                             | No. Description                                                                                                               |          |  |
| 1                                                                               | FIGURED DIMENSIONS TO BE                                                                                                      |          |  |
| 2                                                                               | ALL DIMENSIONS SHOULD BE VARIFIED<br>ON SITE PRIOR TO COMMENCING WORK                                                         |          |  |
| 3                                                                               | THIS DRAWING IS TO BE READ IN<br>CONJUNCTION WITH ALL OTHER<br>RELEVANT ARCHITECTURAL, CIVIL<br>STRUCTURAL DRAWINGS & DETAILS |          |  |
| 4                                                                               | ANY QUERIES MUST BE POSTED TO THE<br>HEAD OF THE DRAUGHTING DEPARTMENT<br>IN WRITING VIA FAX OR EMAIL                         |          |  |
| 5                                                                               | ALL CONCRETE MIX SHALL HAVE A<br>COMPRESSIVE STRENGHT OF 30N/mm CUBE                                                          |          |  |
| 6                                                                               | SEE DWG No.17:05:A8 FOR SECTION 'AA'                                                                                          |          |  |
| 7                                                                               | SEE DWG No.17:05:A19 FOR DOOR<br>WINDOW & SHEDULE                                                                             |          |  |
| APPROVAL(TOWN & COUNTRY PLANNING) CONSTRUCTION QUOTATION & APPROVAL BY CLIENT   |                                                                                                                               |          |  |
| CONSTRUCTION COMPANY LTD<br>INCOMPANY E BLEENING SOLUTIONS INWW.IMACONCOLUL.COM |                                                                                                                               |          |  |
| ACON<br>SYSTEMS                                                                 |                                                                                                                               |          |  |
|                                                                                 | PROPOSED<br>RESIDENCE                                                                                                         | REVISION |  |
| CLIENT: Christian Penco                                                         |                                                                                                                               |          |  |
| ADDRESS: Lot 17, Road Reserve, Saint Louis Drive<br>Longdenville                |                                                                                                                               |          |  |
| DRAWING SEPTIC TANK AND SOAK AWAY<br>TITLE: PIT DETAILS                         |                                                                                                                               |          |  |
| ENGINE                                                                          | ER:                                                                                                                           | DATE:    |  |
| SCALE:                                                                          | Not to Scale                                                                                                                  | 23:11:19 |  |
| DRAWN                                                                           | Douglas Villegas                                                                                                              | DWG NO.  |  |