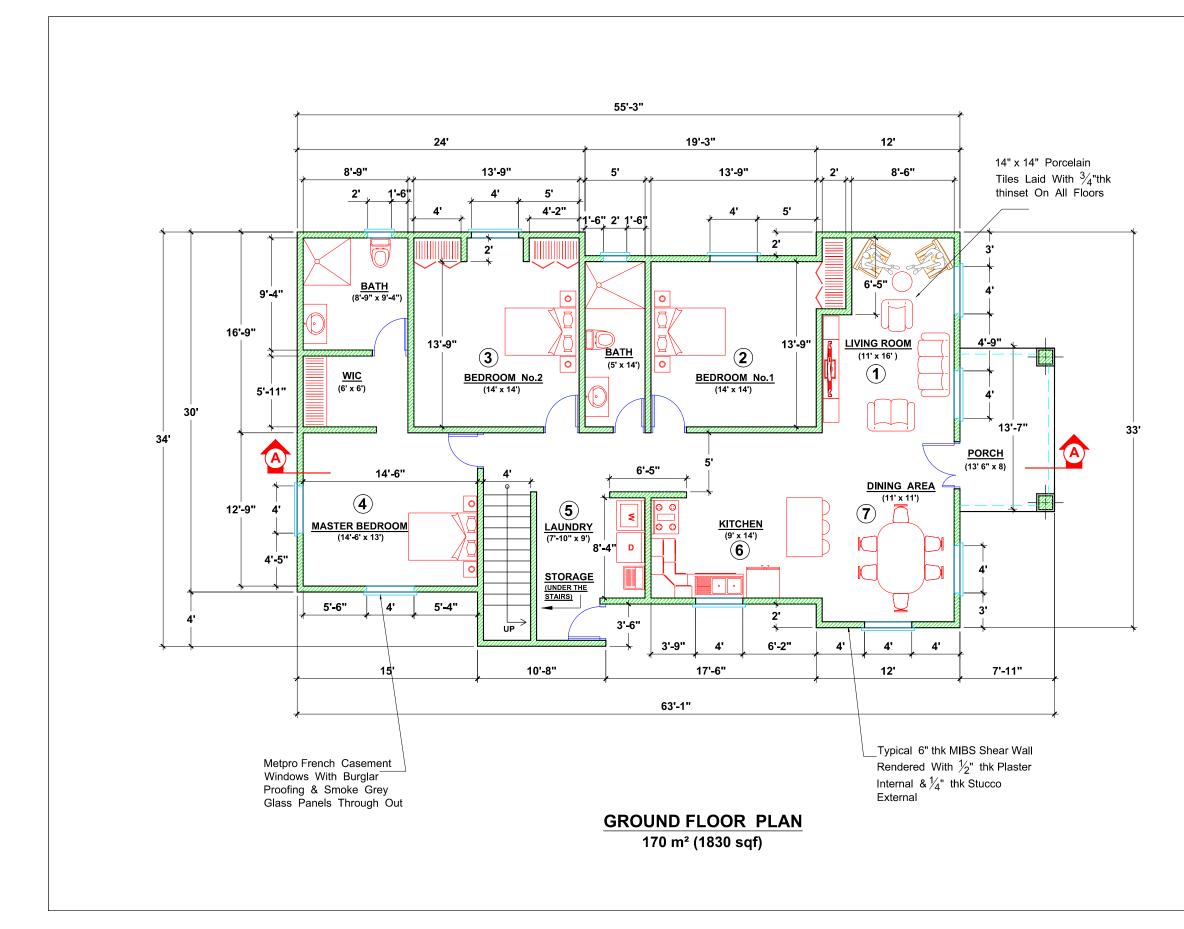

**ROAD RESERVE 10.00m** 

FIRST FLOOR PLAN 85 m² (920 sqf)

| GENERAL NOTES:                                                                  |                                                                                                                               |          |  |
|---------------------------------------------------------------------------------|-------------------------------------------------------------------------------------------------------------------------------|----------|--|
| No.                                                                             | No. Description                                                                                                               |          |  |
| 1                                                                               | FIGURED DIMENSIONS TO BE                                                                                                      |          |  |
| 2                                                                               | ALL DIMENSIONS SHOULD BE VARIFIED<br>ON SITE PRIOR TO COMMENCING WORK                                                         |          |  |
| 3                                                                               | THIS DRAWING IS TO BE READ IN<br>CONJUNCTION WITH ALL OTHER<br>RELEVANT ARCHITECTURAL, CIVIL<br>STRUCTURAL DRAWINGS & DETAILS |          |  |
| 4                                                                               | ANY QUERIES MUST BE POSTED TO THE<br>HEAD OF THE DRAUGHTING DEPARTMENT<br>IN WRITING VIA FAX OR EMAIL                         |          |  |
| 5                                                                               | ALL CONCRETE MIX SHALL HAVE A<br>COMPRESSIVE STRENGHT OF 30N/mm CUBE                                                          |          |  |
| 6                                                                               | SEE DWG No.17:05:A8 FOR SECTION 'AA'                                                                                          |          |  |
| 7                                                                               | SEE DWG No.17:05:A19 FOR DOOR<br>WINDOW & SHEDULE                                                                             |          |  |
| APPROVAL(TOWN & COUNTRY PLANNING) CONSTRUCTION QUOTATION & APPROVAL BY CLIENT   |                                                                                                                               |          |  |
| CONSTRUCTION COMPANY LTD<br>INCOMPANY E BLEENING SOLUTIONS INWW.IMACONCOLUL.COM |                                                                                                                               |          |  |
| ACON<br>SYSTEMS                                                                 |                                                                                                                               |          |  |
|                                                                                 | PROPOSED<br>RESIDENCE                                                                                                         | REVISION |  |
| CLIENT: Christian Penco                                                         |                                                                                                                               |          |  |
| ADDRESS: Lot 17, Road Reserve, Saint Louis Drive<br>Longdenville                |                                                                                                                               |          |  |
| DRAWING SEPTIC TANK AND SOAK AWAY<br>TITLE: PIT DETAILS                         |                                                                                                                               |          |  |
| ENGINE                                                                          | ER:                                                                                                                           | DATE:    |  |
| SCALE:                                                                          | Not to Scale                                                                                                                  | 23:11:19 |  |
| DRAWN                                                                           | Douglas Villegas                                                                                                              | DWG NO.  |  |