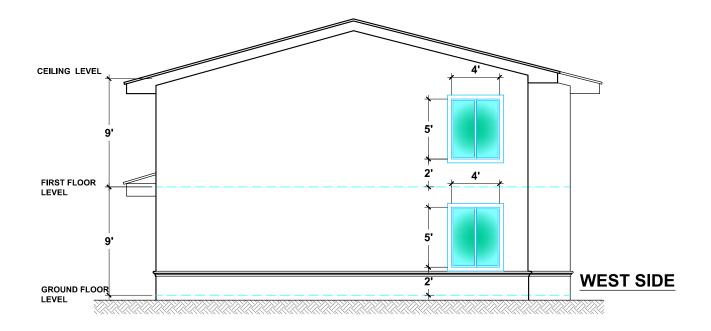

**ROAD RESERVE 10.00m** 

FIRST FLOOR PLAN 85 m² (920 sqf)

| GENERAL NOTES:                                                                  |                                                                                                                               |          |  |
|---------------------------------------------------------------------------------|-------------------------------------------------------------------------------------------------------------------------------|----------|--|
| No.                                                                             | No. Description                                                                                                               |          |  |
| 1                                                                               | FIGURED DIMENSIONS TO BE                                                                                                      |          |  |
| 2                                                                               | ALL DIMENSIONS SHOULD BE VARIFIED<br>ON SITE PRIOR TO COMMENCING WORK                                                         |          |  |
| 3                                                                               | THIS DRAWING IS TO BE READ IN<br>CONJUNCTION WITH ALL OTHER<br>RELEVANT ARCHITECTURAL, CIVIL<br>STRUCTURAL DRAWINGS & DETAILS |          |  |
| 4                                                                               | ANY QUERIES MUST BE POSTED TO THE<br>HEAD OF THE DRAUGHTING DEPARTMENT<br>IN WRITING VIA FAX OR EMAIL                         |          |  |
| 5                                                                               | ALL CONCRETE MIX SHALL HAVE A<br>COMPRESSIVE STRENGHT OF 30N/mm CUBE                                                          |          |  |
| 6                                                                               | SEE DWG No.17:05:A8 FOR SECTION 'AA'                                                                                          |          |  |
| 7                                                                               | SEE DWG No.17:05:A19 FOR DOOR<br>WINDOW & SHEDULE                                                                             |          |  |
| APPROVAL(TOWN & COUNTRY PLANNING) CONSTRUCTION QUOTATION & APPROVAL BY CLIENT   |                                                                                                                               |          |  |
| CONSTRUCTION COMPANY LTD<br>INCOMPANY E BLEENING SOLUTIONS INWW.IMACONCOLUL.COM |                                                                                                                               |          |  |
| ACON<br>SYSTEMS                                                                 |                                                                                                                               |          |  |
|                                                                                 | PROPOSED<br>RESIDENCE                                                                                                         | REVISION |  |
| CLIENT: Christian Penco                                                         |                                                                                                                               |          |  |
| ADDRESS: Lot 17, Road Reserve, Saint Louis Drive<br>Longdenville                |                                                                                                                               |          |  |
| DRAWING SEPTIC TANK AND SOAK AWAY<br>TITLE: PIT DETAILS                         |                                                                                                                               |          |  |
| ENGINE                                                                          | ER:                                                                                                                           | DATE:    |  |
| SCALE:                                                                          | Not to Scale                                                                                                                  | 23:11:19 |  |
| DRAWN                                                                           | Douglas Villegas                                                                                                              | DWG NO.  |  |