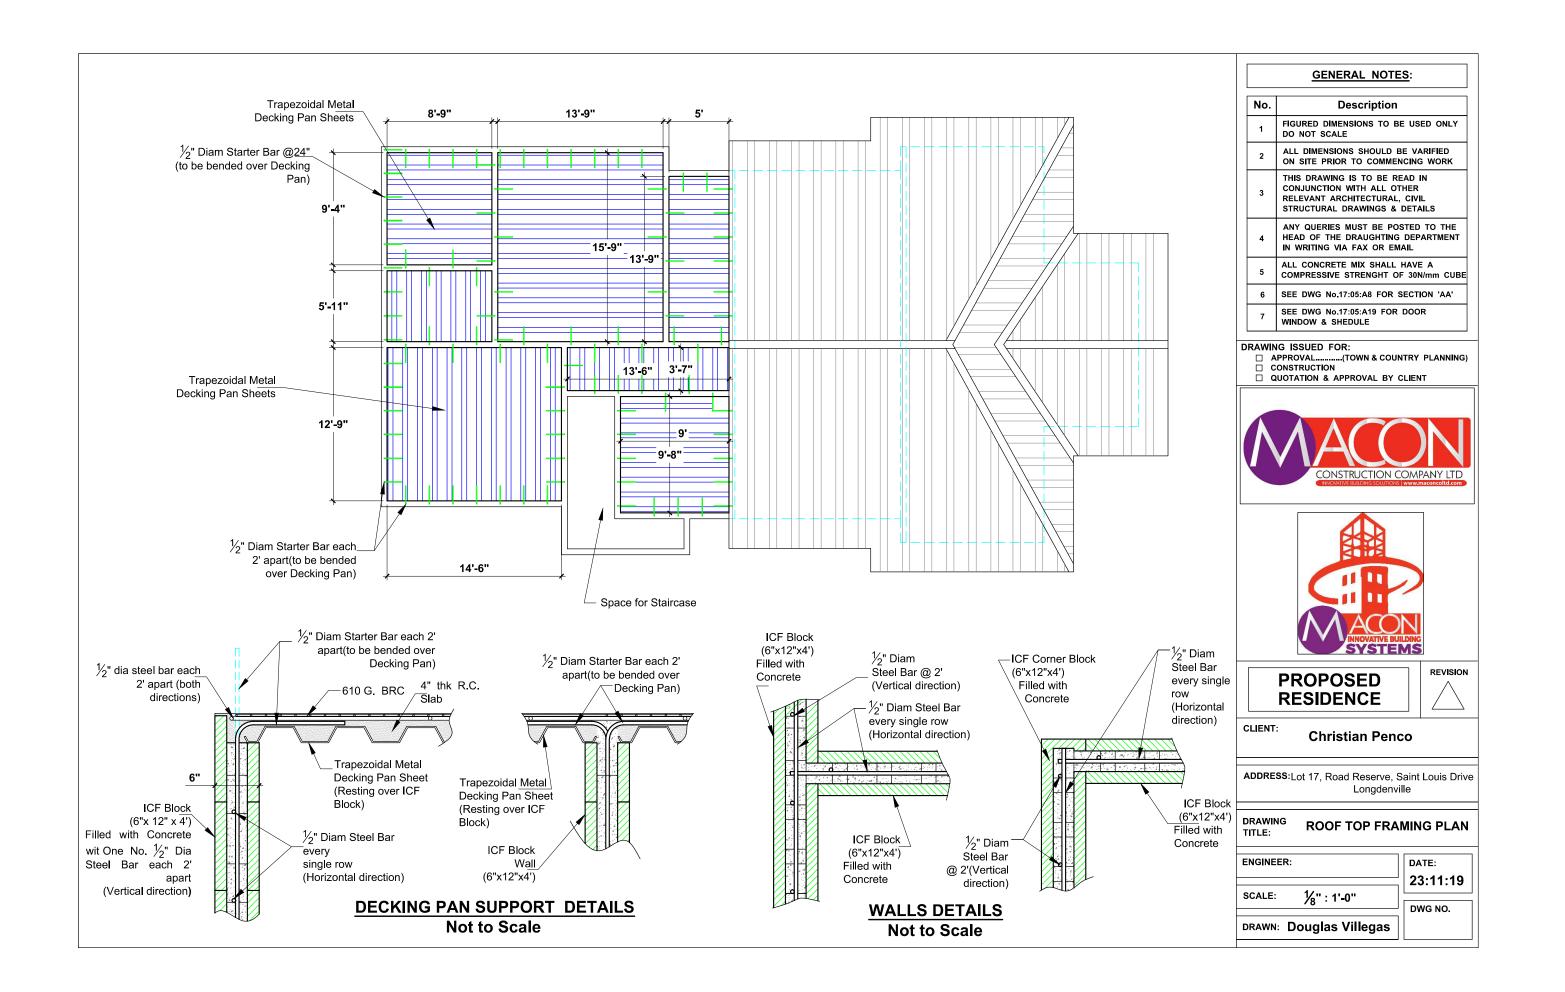

**ROAD RESERVE 10.00m** 

FIRST FLOOR PLAN 85 m² (920 sqf)

| GENERAL NOTES:                                                                  |                                                                                                                               |          |  |
|---------------------------------------------------------------------------------|-------------------------------------------------------------------------------------------------------------------------------|----------|--|
| No.                                                                             | No. Description                                                                                                               |          |  |
| 1                                                                               | FIGURED DIMENSIONS TO BE                                                                                                      |          |  |
| 2                                                                               | ALL DIMENSIONS SHOULD BE VARIFIED<br>ON SITE PRIOR TO COMMENCING WORK                                                         |          |  |
| 3                                                                               | THIS DRAWING IS TO BE READ IN<br>CONJUNCTION WITH ALL OTHER<br>RELEVANT ARCHITECTURAL, CIVIL<br>STRUCTURAL DRAWINGS & DETAILS |          |  |
| 4                                                                               | ANY QUERIES MUST BE POSTED TO THE<br>HEAD OF THE DRAUGHTING DEPARTMENT<br>IN WRITING VIA FAX OR EMAIL                         |          |  |
| 5                                                                               | ALL CONCRETE MIX SHALL HAVE A<br>COMPRESSIVE STRENGHT OF 30N/mm CUBE                                                          |          |  |
| 6                                                                               | SEE DWG No.17:05:A8 FOR SECTION 'AA'                                                                                          |          |  |
| 7                                                                               | SEE DWG No.17:05:A19 FOR DOOR<br>WINDOW & SHEDULE                                                                             |          |  |
| APPROVAL(TOWN & COUNTRY PLANNING) CONSTRUCTION QUOTATION & APPROVAL BY CLIENT   |                                                                                                                               |          |  |
| CONSTRUCTION COMPANY LTD<br>INCOMPANY E BLEENING SOLUTIONS INWW.IMACONCOLUL.COM |                                                                                                                               |          |  |
| ACON<br>SYSTEMS                                                                 |                                                                                                                               |          |  |
|                                                                                 | PROPOSED<br>RESIDENCE                                                                                                         | REVISION |  |
| CLIENT: Christian Penco                                                         |                                                                                                                               |          |  |
| ADDRESS: Lot 17, Road Reserve, Saint Louis Drive<br>Longdenville                |                                                                                                                               |          |  |
| DRAWING SEPTIC TANK AND SOAK AWAY<br>TITLE: PIT DETAILS                         |                                                                                                                               |          |  |
| ENGINE                                                                          | ER:                                                                                                                           | DATE:    |  |
| SCALE:                                                                          | Not to Scale                                                                                                                  | 23:11:19 |  |
| DRAWN                                                                           | Douglas Villegas                                                                                                              | DWG NO.  |  |