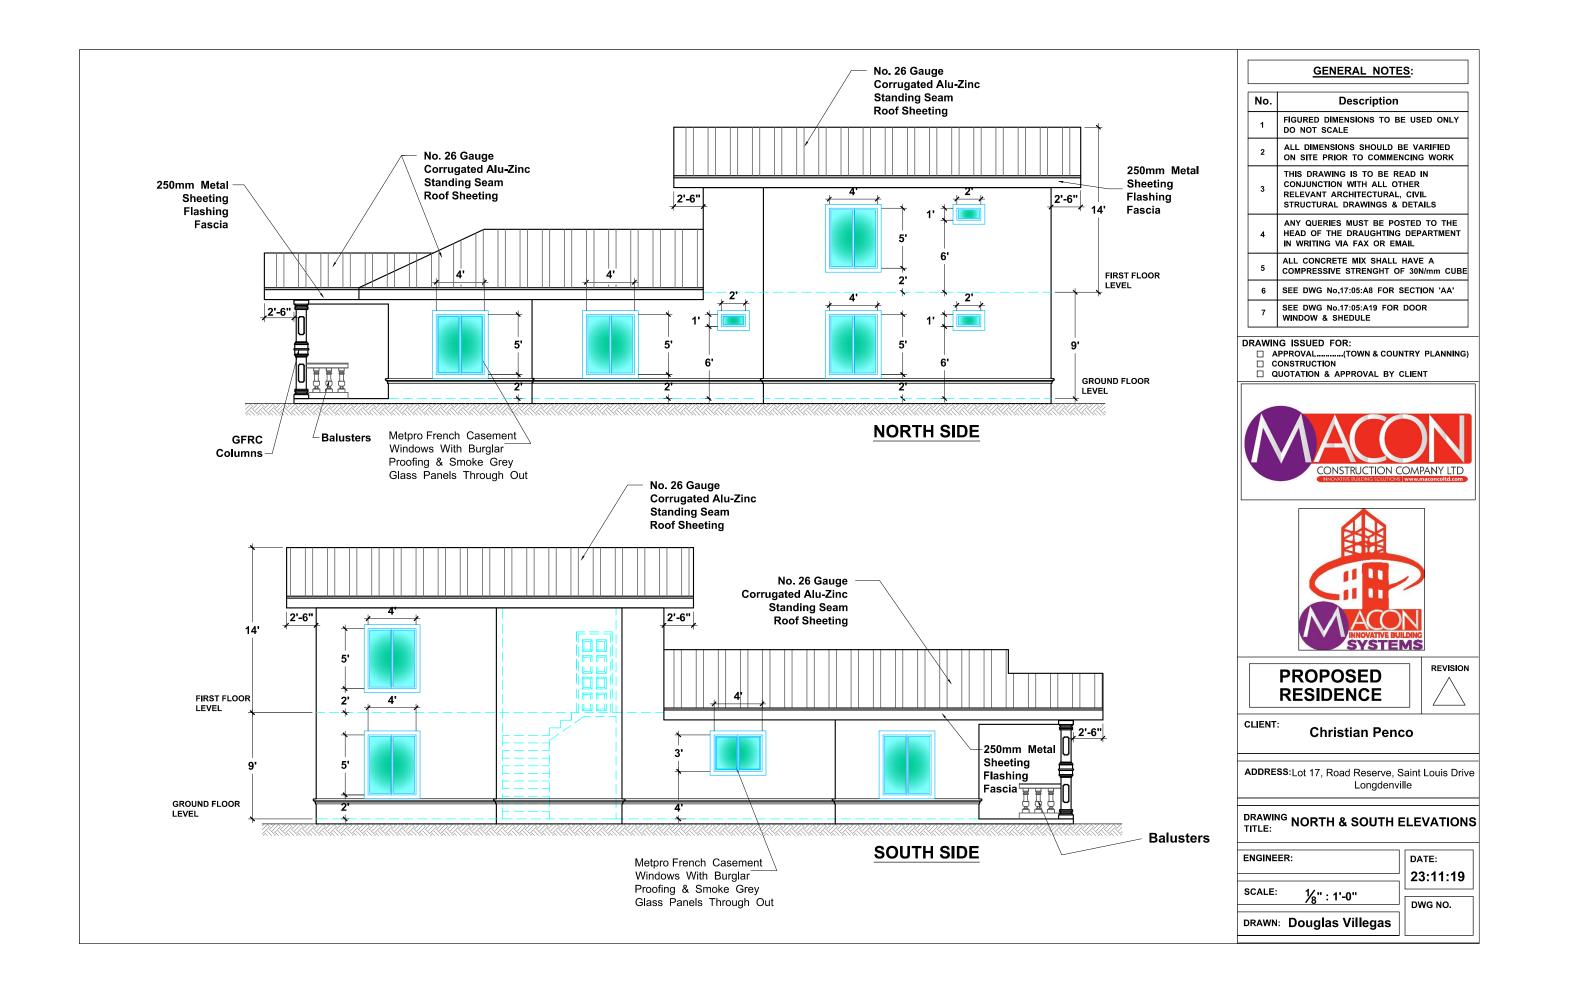

**ROAD RESERVE 10.00m** 

FIRST FLOOR PLAN 85 m² (920 sqf)

| GENERAL NOTES:                                                                  |                                                                                                                               |          |  |
|---------------------------------------------------------------------------------|-------------------------------------------------------------------------------------------------------------------------------|----------|--|
| No.                                                                             | No. Description                                                                                                               |          |  |
| 1                                                                               | FIGURED DIMENSIONS TO BE                                                                                                      |          |  |
| 2                                                                               | ALL DIMENSIONS SHOULD BE VARIFIED<br>ON SITE PRIOR TO COMMENCING WORK                                                         |          |  |
| 3                                                                               | THIS DRAWING IS TO BE READ IN<br>CONJUNCTION WITH ALL OTHER<br>RELEVANT ARCHITECTURAL, CIVIL<br>STRUCTURAL DRAWINGS & DETAILS |          |  |
| 4                                                                               | ANY QUERIES MUST BE POSTED TO THE<br>HEAD OF THE DRAUGHTING DEPARTMENT<br>IN WRITING VIA FAX OR EMAIL                         |          |  |
| 5                                                                               | ALL CONCRETE MIX SHALL HAVE A<br>COMPRESSIVE STRENGHT OF 30N/mm CUBE                                                          |          |  |
| 6                                                                               | SEE DWG No.17:05:A8 FOR SECTION 'AA'                                                                                          |          |  |
| 7                                                                               | SEE DWG No.17:05:A19 FOR DOOR<br>WINDOW & SHEDULE                                                                             |          |  |
| APPROVAL(TOWN & COUNTRY PLANNING) CONSTRUCTION QUOTATION & APPROVAL BY CLIENT   |                                                                                                                               |          |  |
| CONSTRUCTION COMPANY LTD<br>INCOMPANY E BLEENING SOLUTIONS INWW.IMACONCOLUL.COM |                                                                                                                               |          |  |
| ACON<br>SYSTEMS                                                                 |                                                                                                                               |          |  |
|                                                                                 | PROPOSED<br>RESIDENCE                                                                                                         | REVISION |  |
| CLIENT: Christian Penco                                                         |                                                                                                                               |          |  |
| ADDRESS: Lot 17, Road Reserve, Saint Louis Drive<br>Longdenville                |                                                                                                                               |          |  |
| DRAWING SEPTIC TANK AND SOAK AWAY<br>TITLE: PIT DETAILS                         |                                                                                                                               |          |  |
| ENGINE                                                                          | ER:                                                                                                                           | DATE:    |  |
| SCALE:                                                                          | Not to Scale                                                                                                                  | 23:11:19 |  |
| DRAWN                                                                           | Douglas Villegas                                                                                                              | DWG NO.  |  |