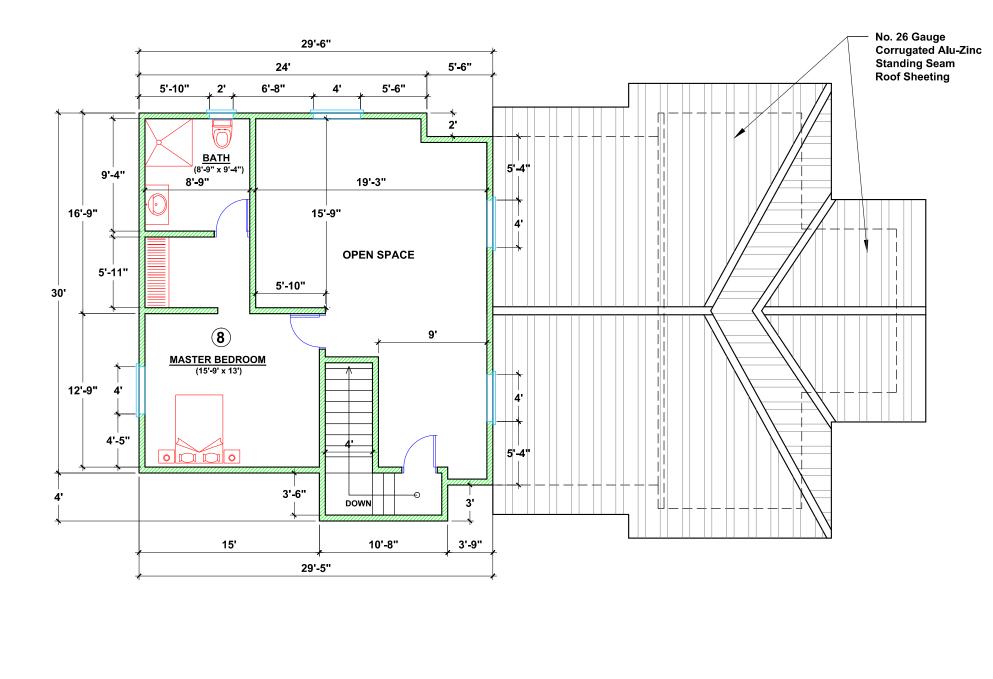

**ROAD RESERVE 10.00m** 

FIRST FLOOR PLAN 85 m² (920 sqf)

| GENERAL NOTES:                                                                  |                                                                                                                               |          |  |
|---------------------------------------------------------------------------------|-------------------------------------------------------------------------------------------------------------------------------|----------|--|
| No.                                                                             | No. Description                                                                                                               |          |  |
| 1                                                                               | FIGURED DIMENSIONS TO BE                                                                                                      |          |  |
| 2                                                                               | ALL DIMENSIONS SHOULD BE VARIFIED<br>ON SITE PRIOR TO COMMENCING WORK                                                         |          |  |
| 3                                                                               | THIS DRAWING IS TO BE READ IN<br>CONJUNCTION WITH ALL OTHER<br>RELEVANT ARCHITECTURAL, CIVIL<br>STRUCTURAL DRAWINGS & DETAILS |          |  |
| 4                                                                               | ANY QUERIES MUST BE POSTED TO THE<br>HEAD OF THE DRAUGHTING DEPARTMENT<br>IN WRITING VIA FAX OR EMAIL                         |          |  |
| 5                                                                               | ALL CONCRETE MIX SHALL HAVE A<br>COMPRESSIVE STRENGHT OF 30N/mm CUBE                                                          |          |  |
| 6                                                                               | SEE DWG No.17:05:A8 FOR SECTION 'AA'                                                                                          |          |  |
| 7                                                                               | SEE DWG No.17:05:A19 FOR DOOR<br>WINDOW & SHEDULE                                                                             |          |  |
| APPROVAL(TOWN & COUNTRY PLANNING) CONSTRUCTION QUOTATION & APPROVAL BY CLIENT   |                                                                                                                               |          |  |
| CONSTRUCTION COMPANY LTD<br>INCOMPANY E BLEENING SOLUTIONS INWW.IMACONCOLUL.COM |                                                                                                                               |          |  |
| ACON<br>SYSTEMS                                                                 |                                                                                                                               |          |  |
|                                                                                 | PROPOSED<br>RESIDENCE                                                                                                         | REVISION |  |
| CLIENT: Christian Penco                                                         |                                                                                                                               |          |  |
| ADDRESS: Lot 17, Road Reserve, Saint Louis Drive<br>Longdenville                |                                                                                                                               |          |  |
| DRAWING SEPTIC TANK AND SOAK AWAY<br>TITLE: PIT DETAILS                         |                                                                                                                               |          |  |
| ENGINE                                                                          | ER:                                                                                                                           | DATE:    |  |
| SCALE:                                                                          | Not to Scale                                                                                                                  | 23:11:19 |  |
| DRAWN                                                                           | Douglas Villegas                                                                                                              | DWG NO.  |  |