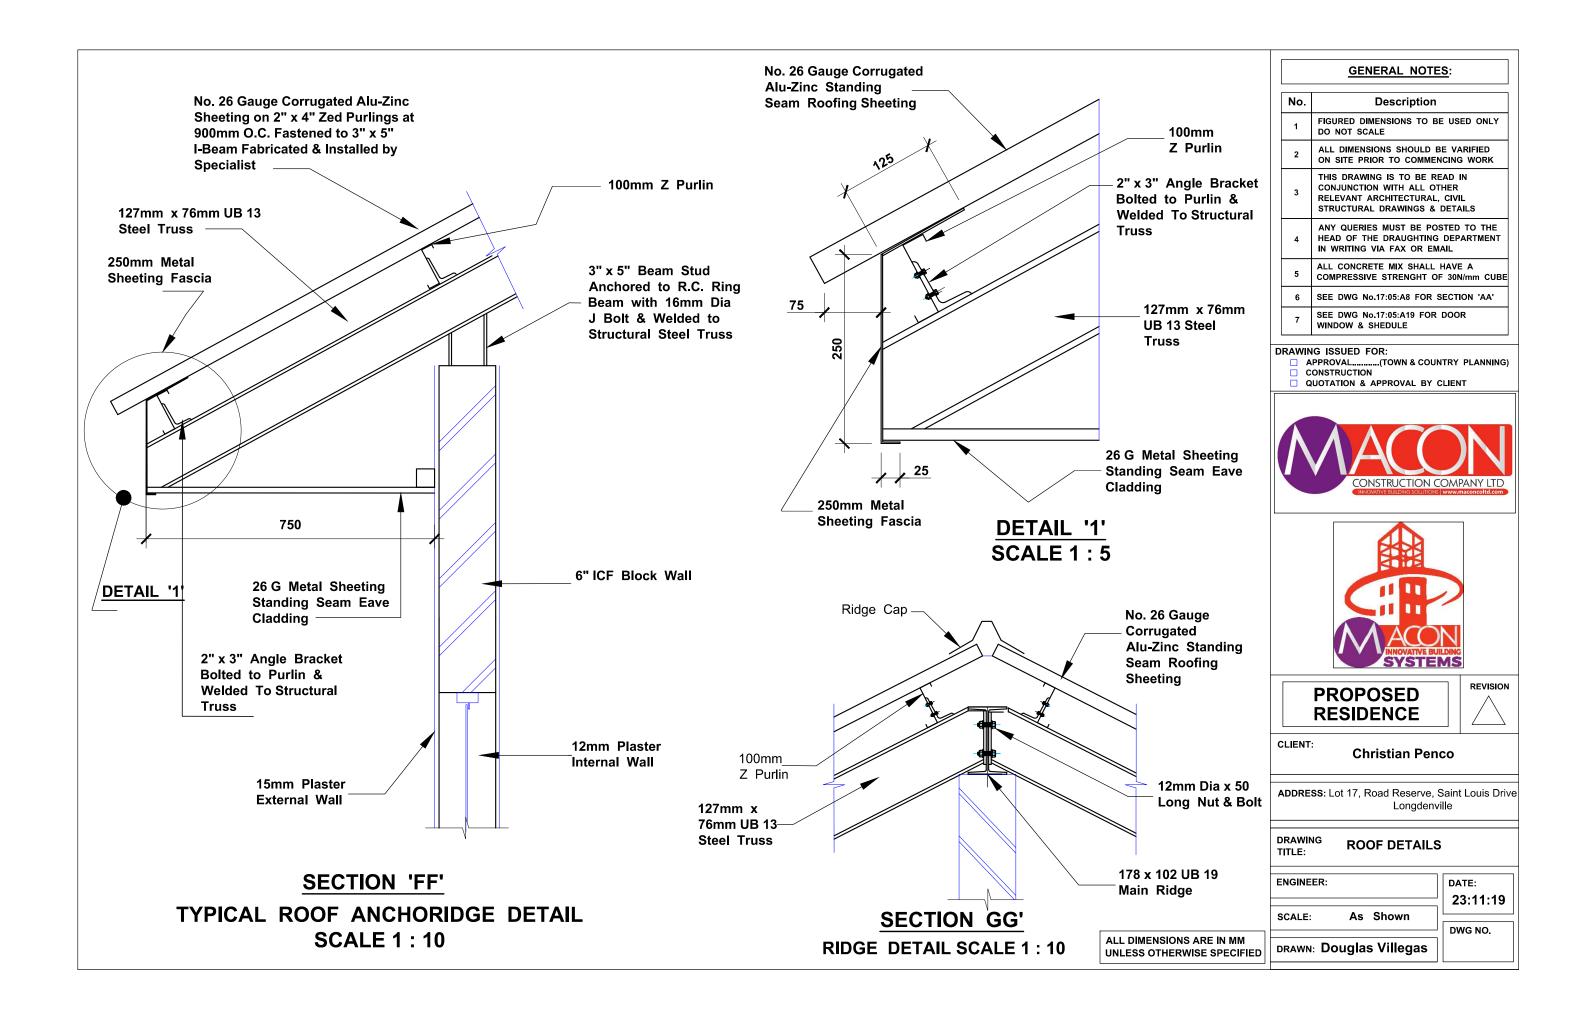

**ROAD RESERVE 10.00m** 

FIRST FLOOR PLAN 85 m² (920 sqf)

| GENERAL NOTES:                                                                  |                                                                                                                               |          |  |
|---------------------------------------------------------------------------------|-------------------------------------------------------------------------------------------------------------------------------|----------|--|
| No.                                                                             | No. Description                                                                                                               |          |  |
| 1                                                                               | FIGURED DIMENSIONS TO BE                                                                                                      |          |  |
| 2                                                                               | ALL DIMENSIONS SHOULD BE VARIFIED<br>ON SITE PRIOR TO COMMENCING WORK                                                         |          |  |
| 3                                                                               | THIS DRAWING IS TO BE READ IN<br>CONJUNCTION WITH ALL OTHER<br>RELEVANT ARCHITECTURAL, CIVIL<br>STRUCTURAL DRAWINGS & DETAILS |          |  |
| 4                                                                               | ANY QUERIES MUST BE POSTED TO THE<br>HEAD OF THE DRAUGHTING DEPARTMENT<br>IN WRITING VIA FAX OR EMAIL                         |          |  |
| 5                                                                               | ALL CONCRETE MIX SHALL HAVE A<br>COMPRESSIVE STRENGHT OF 30N/mm CUBE                                                          |          |  |
| 6                                                                               | SEE DWG No.17:05:A8 FOR SECTION 'AA'                                                                                          |          |  |
| 7                                                                               | SEE DWG No.17:05:A19 FOR DOOR<br>WINDOW & SHEDULE                                                                             |          |  |
| APPROVAL(TOWN & COUNTRY PLANNING) CONSTRUCTION QUOTATION & APPROVAL BY CLIENT   |                                                                                                                               |          |  |
| CONSTRUCTION COMPANY LTD<br>INCOMPANY E BLEENING SOLUTIONS INWW.IMACONCOLUL.COM |                                                                                                                               |          |  |
| ACON<br>SYSTEMS                                                                 |                                                                                                                               |          |  |
|                                                                                 | PROPOSED<br>RESIDENCE                                                                                                         | REVISION |  |
| CLIENT: Christian Penco                                                         |                                                                                                                               |          |  |
| ADDRESS: Lot 17, Road Reserve, Saint Louis Drive<br>Longdenville                |                                                                                                                               |          |  |
| DRAWING SEPTIC TANK AND SOAK AWAY<br>TITLE: PIT DETAILS                         |                                                                                                                               |          |  |
| ENGINE                                                                          | ER:                                                                                                                           | DATE:    |  |
| SCALE:                                                                          | Not to Scale                                                                                                                  | 23:11:19 |  |
| DRAWN                                                                           | Douglas Villegas                                                                                                              | DWG NO.  |  |