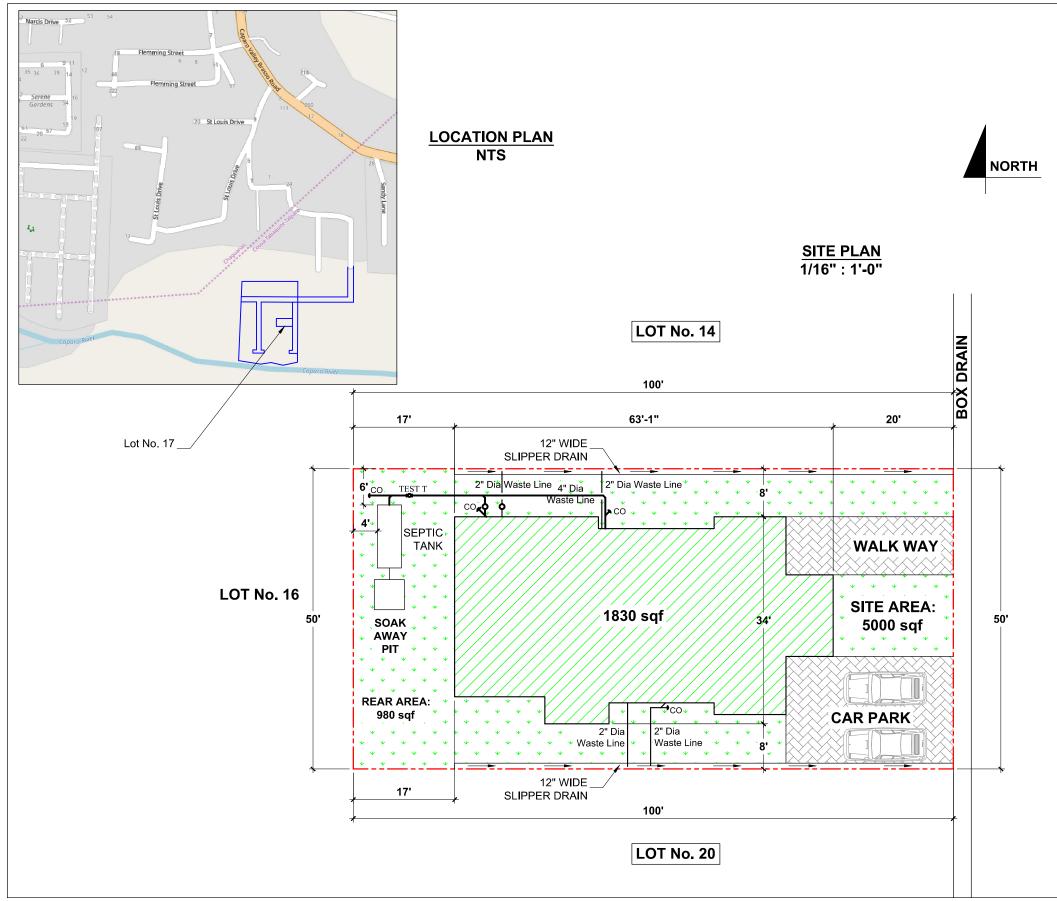

**ROAD RESERVE 10.00m** 

FIRST FLOOR PLAN 85 m² (920 sqf)

| GENERAL NOTES:                                                                  |                                                                                                                               |          |  |
|---------------------------------------------------------------------------------|-------------------------------------------------------------------------------------------------------------------------------|----------|--|
| No.                                                                             | No. Description                                                                                                               |          |  |
| 1                                                                               | FIGURED DIMENSIONS TO BE                                                                                                      |          |  |
| 2                                                                               | ALL DIMENSIONS SHOULD BE VARIFIED<br>ON SITE PRIOR TO COMMENCING WORK                                                         |          |  |
| 3                                                                               | THIS DRAWING IS TO BE READ IN<br>CONJUNCTION WITH ALL OTHER<br>RELEVANT ARCHITECTURAL, CIVIL<br>STRUCTURAL DRAWINGS & DETAILS |          |  |
| 4                                                                               | ANY QUERIES MUST BE POSTED TO THE<br>HEAD OF THE DRAUGHTING DEPARTMENT<br>IN WRITING VIA FAX OR EMAIL                         |          |  |
| 5                                                                               | ALL CONCRETE MIX SHALL HAVE A<br>COMPRESSIVE STRENGHT OF 30N/mm CUBE                                                          |          |  |
| 6                                                                               | SEE DWG No.17:05:A8 FOR SECTION 'AA'                                                                                          |          |  |
| 7                                                                               | SEE DWG No.17:05:A19 FOR DOOR<br>WINDOW & SHEDULE                                                                             |          |  |
| APPROVAL(TOWN & COUNTRY PLANNING) CONSTRUCTION QUOTATION & APPROVAL BY CLIENT   |                                                                                                                               |          |  |
| CONSTRUCTION COMPANY LTD<br>INCOMPANY E BLEENING SOLUTIONS INWW.IMACONCOLUL.COM |                                                                                                                               |          |  |
| ACON<br>SYSTEMS                                                                 |                                                                                                                               |          |  |
|                                                                                 | PROPOSED<br>RESIDENCE                                                                                                         | REVISION |  |
| CLIENT: Christian Penco                                                         |                                                                                                                               |          |  |
| ADDRESS: Lot 17, Road Reserve, Saint Louis Drive<br>Longdenville                |                                                                                                                               |          |  |
| DRAWING SEPTIC TANK AND SOAK AWAY<br>TITLE: PIT DETAILS                         |                                                                                                                               |          |  |
| ENGINE                                                                          | ER:                                                                                                                           | DATE:    |  |
| SCALE:                                                                          | Not to Scale                                                                                                                  | 23:11:19 |  |
| DRAWN                                                                           | Douglas Villegas                                                                                                              | DWG NO.  |  |