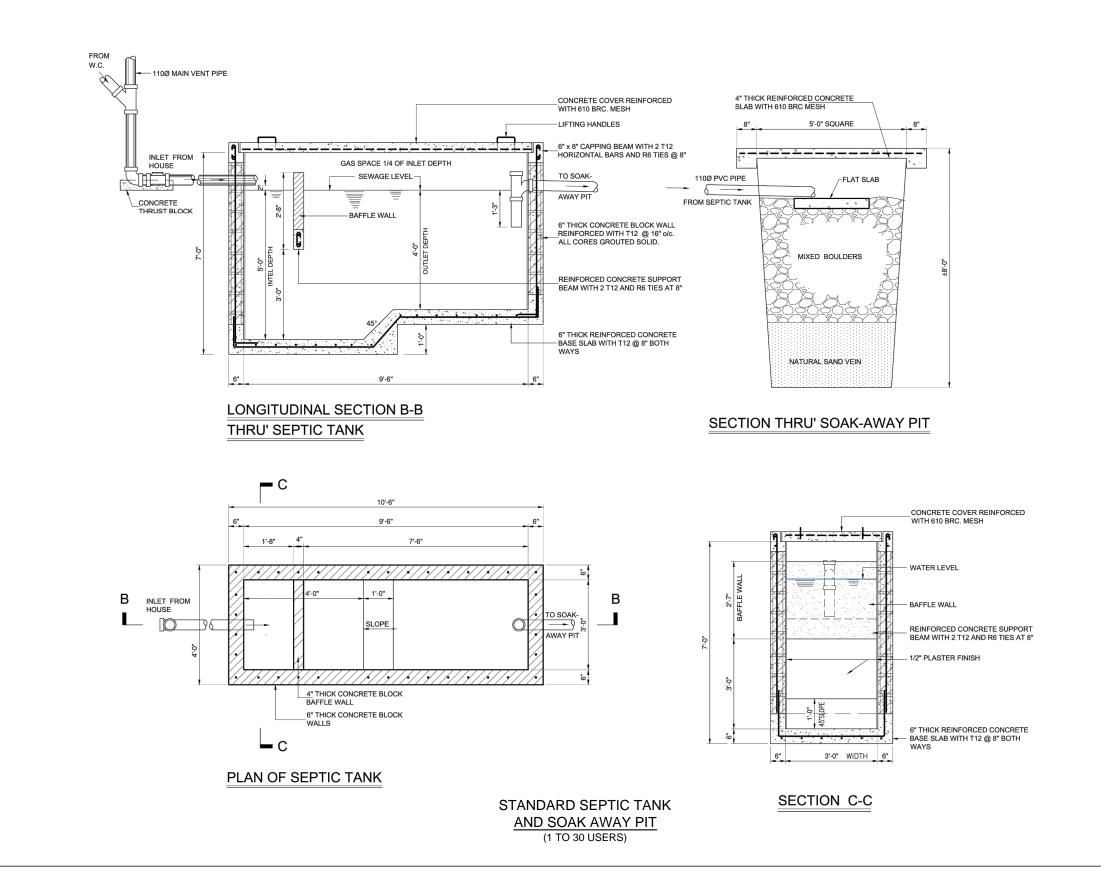

**ROAD RESERVE 10.00m** 

FIRST FLOOR PLAN 85 m² (920 sqf)

| GENERAL NOTES:                                                                  |                                                                                                                               |          |  |
|---------------------------------------------------------------------------------|-------------------------------------------------------------------------------------------------------------------------------|----------|--|
| No.                                                                             | No. Description                                                                                                               |          |  |
| 1                                                                               | FIGURED DIMENSIONS TO BE                                                                                                      |          |  |
| 2                                                                               | ALL DIMENSIONS SHOULD BE VARIFIED<br>ON SITE PRIOR TO COMMENCING WORK                                                         |          |  |
| 3                                                                               | THIS DRAWING IS TO BE READ IN<br>CONJUNCTION WITH ALL OTHER<br>RELEVANT ARCHITECTURAL, CIVIL<br>STRUCTURAL DRAWINGS & DETAILS |          |  |
| 4                                                                               | ANY QUERIES MUST BE POSTED TO THE<br>HEAD OF THE DRAUGHTING DEPARTMENT<br>IN WRITING VIA FAX OR EMAIL                         |          |  |
| 5                                                                               | ALL CONCRETE MIX SHALL HAVE A<br>COMPRESSIVE STRENGHT OF 30N/mm CUBE                                                          |          |  |
| 6                                                                               | SEE DWG No.17:05:A8 FOR SECTION 'AA'                                                                                          |          |  |
| 7                                                                               | SEE DWG No.17:05:A19 FOR DOOR<br>WINDOW & SHEDULE                                                                             |          |  |
| APPROVAL(TOWN & COUNTRY PLANNING) CONSTRUCTION QUOTATION & APPROVAL BY CLIENT   |                                                                                                                               |          |  |
| CONSTRUCTION COMPANY LTD<br>INCOMPANY E BLEENING SOLUTIONS INWW.IMACONCOLUL.COM |                                                                                                                               |          |  |
| ACON<br>SYSTEMS                                                                 |                                                                                                                               |          |  |
|                                                                                 | PROPOSED<br>RESIDENCE                                                                                                         | REVISION |  |
| CLIENT: Christian Penco                                                         |                                                                                                                               |          |  |
| ADDRESS: Lot 17, Road Reserve, Saint Louis Drive<br>Longdenville                |                                                                                                                               |          |  |
| DRAWING SEPTIC TANK AND SOAK AWAY<br>TITLE: PIT DETAILS                         |                                                                                                                               |          |  |
| ENGINE                                                                          | ER:                                                                                                                           | DATE:    |  |
| SCALE:                                                                          | Not to Scale                                                                                                                  | 23:11:19 |  |
| DRAWN                                                                           | Douglas Villegas                                                                                                              | DWG NO.  |  |