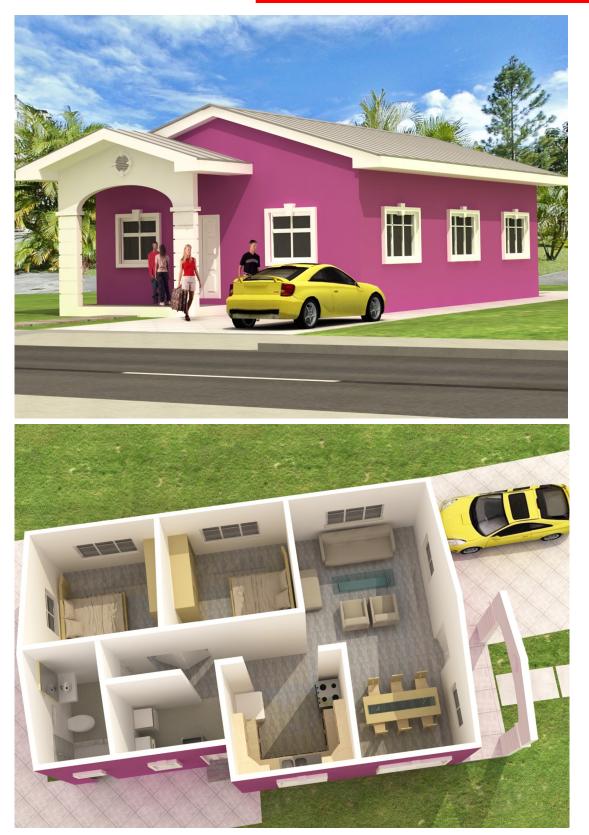

## MACON MODEL H4 1300SQF INDIVIDUAL HOME

- •120m2 (1300sqf)
- •Single unit
- Porch
- Livingroom
- •Dining area
- Kitchen
- •01 Master Bedroom
- •02 Single Bedrooms
- •02 Bathrooms
- •01 Half Bathroom
- Laundry

### MACON MODEL H4 1300SQF INDIVIDUAL HOME

| Х | Super Structure       | Х | Doors                   | Х | Faucets                        |                                                                      |     | Interes. |
|---|-----------------------|---|-------------------------|---|--------------------------------|----------------------------------------------------------------------|-----|----------|
| х | Electrical            | х | Windows                 | х | Painting                       |                                                                      |     |          |
| x | Plumbing              | x | Kitchen                 |   | Bathroom Walls Tiled           |                                                                      |     |          |
| Х | Ceilings              |   | Closets                 |   | Bathroom Enclosure             |                                                                      |     |          |
| Х | Floors (Tiled)        |   | Hot Water Heater        |   | Balusters                      |                                                                      |     |          |
| Х | Windows Surrounds     |   | Perimeter Walls         |   | Parfait Walls                  | Description                                                          |     |          |
|   | Air condition         | Х | Septic & Soakaway       |   | Remote Gate                    | •120m2 (13                                                           |     |          |
|   | Apron                 |   | Architectural Mouldings |   | Landscaping                    | •Single uni<br>•Porch                                                |     |          |
| Х | Architectural Columns |   | Garage Doors            | x | Textured external Walls        | <ul><li>Livingroor</li><li>Dining are</li></ul>                      |     |          |
|   | External Stair Case   |   | Swimming Pool           | x | Water sealant for Terrace area | <ul> <li>Kitchen</li> <li>01 Master</li> </ul>                       |     |          |
|   | Security Cameras      |   | Garage                  | x | Sanitary Ware                  | <ul> <li>02 Single</li> <li>02 Bathro</li> <li>01 Half Bc</li> </ul> | oms |          |
| X | Inclusive             |   |                         |   |                                | •Laundry                                                             |     | 1        |
|   | Optional              |   |                         |   |                                |                                                                      |     |          |

**ESTIMATED PRICE:** 

\$700.000TTD/ \$102.941USD