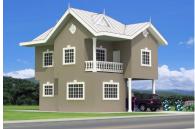

## MACON MODEL H4 1300SQF INDIVIDUAL HOME

- •120m2 (1300sqf)
- •Single unit
- Porch
- Livingroom
- •Dining area
- Kitchen
- •01 Master Bedroom
- •02 Single Bedrooms
- •02 Bathrooms
- •01 Half Bathroom
- Laundry

### MACON MODEL H4 1300SQF INDIVIDUAL HOME

| Х | Super Structure       | Х | Doors                   | Х | Faucets                        |                                                                      |     | Interes. |
|---|-----------------------|---|-------------------------|---|--------------------------------|----------------------------------------------------------------------|-----|----------|
| х | Electrical            | х | Windows                 | х | Painting                       |                                                                      |     |          |
| x | Plumbing              | x | Kitchen                 |   | Bathroom Walls Tiled           |                                                                      |     |          |
| Х | Ceilings              |   | Closets                 |   | Bathroom Enclosure             |                                                                      |     |          |
| Х | Floors (Tiled)        |   | Hot Water Heater        |   | Balusters                      |                                                                      |     |          |
| Х | Windows Surrounds     |   | Perimeter Walls         |   | Parfait Walls                  | Description                                                          |     |          |
|   | Air condition         | Х | Septic & Soakaway       |   | Remote Gate                    | •120m2 (13                                                           |     |          |
|   | Apron                 |   | Architectural Mouldings |   | Landscaping                    | •Single uni<br>•Porch                                                |     |          |
| Х | Architectural Columns |   | Garage Doors            | x | Textured external Walls        | <ul><li>Livingroor</li><li>Dining are</li></ul>                      |     |          |
|   | External Stair Case   |   | Swimming Pool           | x | Water sealant for Terrace area | <ul> <li>Kitchen</li> <li>01 Master</li> </ul>                       |     |          |
|   | Security Cameras      |   | Garage                  | x | Sanitary Ware                  | <ul> <li>02 Single</li> <li>02 Bathro</li> <li>01 Half Bc</li> </ul> | oms |          |
| X | Inclusive             |   |                         |   |                                | •Laundry                                                             |     | 1        |
|   | Optional              |   |                         |   |                                |                                                                      |     |          |

**ESTIMATED PRICE:** 

\$700.000TTD/ \$102.941USD