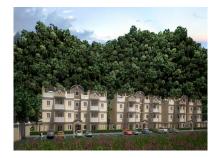

### MACON MODEL SC2 1310SQF MULTIFAMILY

Description:

- •122m2 (1310sqf) each single unit.
- Multifamily (6 apartments)
- Porch
- •Livingroom
- •Dining area
- •Kitchen
- •01 Master Bedroom
- •02 Single Bedrooms
- •02 Bathrooms
- •Laundry
- •Rooftop

Description:

- •122m2 (1310sqf) each single unit.
- Multifamily (6 apartments)
- •Porch
- Livingroom
- Dining area
- Kitchen
- 01 Master Bedroom
- •02 Single Bedrooms
- •02 Bathrooms
- Laundry
- Rooftop