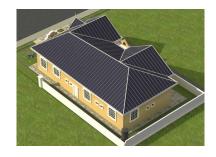

## MACON MODEL H2 1240SQF INDIVIDUAL HOME

--

Description:

- •115m2 (1240sqf)
- •Single unit
- Porch
- •Livingroom
- •Dining area
- Kitchen
- •01 Master Bedroom
- •02 Single Bedrooms
- •02 Bathrooms
- •Laundry

## MACON MODEL H2 1240SQF INDIVIDUAL HOME

| х | Super Structure       | X | Doors                   | x | Faucets                        |                                                                           |
|---|-----------------------|---|-------------------------|---|--------------------------------|---------------------------------------------------------------------------|
| x | Electrical            | х | Windows                 | x | Painting                       |                                                                           |
| х | Plumbing              | Х | Kitchen                 |   | Bathroom Walls Tiled           |                                                                           |
| x | Ceilings              |   | Closets                 |   | Bathroom Enclosure             |                                                                           |
| x | Floors (Tiled)        |   | Hot Water Heater        |   | Balusters                      |                                                                           |
| x | Windows Surrounds     |   | Perimeter Walls         |   | Parfait Walls                  |                                                                           |
|   | Air condition         | X | Septic & Soakaway       |   | Remote Gate                    | Description:<br>•115m2 (1240sqf)                                          |
|   | Apron                 |   | Architectural Mouldings |   | Landscaping                    | •Single unit<br>•Porch                                                    |
| х | Architectural Columns |   | Garage Doors            | х | Textured external Walls        | <ul><li>Livingroom</li><li>Dining area</li></ul>                          |
|   | External Stair Case   |   | Swimming Pool           | х | Water sealant for Terrace area | •Kitchen<br>•01 Master Bedroom                                            |
|   | Security Cameras      |   | Garage                  | x | Sanitary Ware                  | <ul><li>02 Single Bedrooms</li><li>02 Bathrooms</li><li>Laundry</li></ul> |
| х | Inclusive             |   |                         |   |                                | ,                                                                         |
|   | Optional              |   |                         |   |                                |                                                                           |

**ESTIMATED PRICE:** 

\$550.000TTD/ \$80.882USD