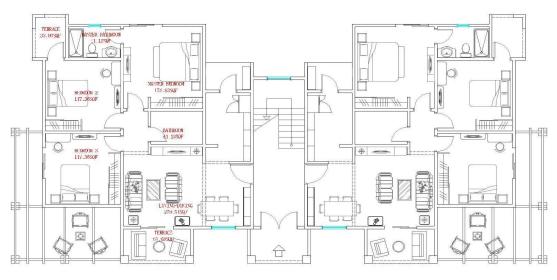

### MACON MODEL SC2 1310SQF MULTIFAMILY

Description:

- •122m2 (1310sqf) each single unit.
- Multifamily (6 apartments)
- Porch
- •Livingroom
- •Dining area
- •Kitchen
- •01 Master Bedroom
- •02 Single Bedrooms
- •02 Bathrooms
- •Laundry
- •Rooftop

#### SINGLE INIT- 1181 SQF (110m2)

Description:

- •122m2 (1310sqf) each single unit.
- Multifamily (6 apartments)
- •Porch
- Livingroom
- Dining area
- Kitchen
- 01 Master Bedroom
- •02 Single Bedrooms
- •02 Bathrooms
- Laundry
- Rooftop