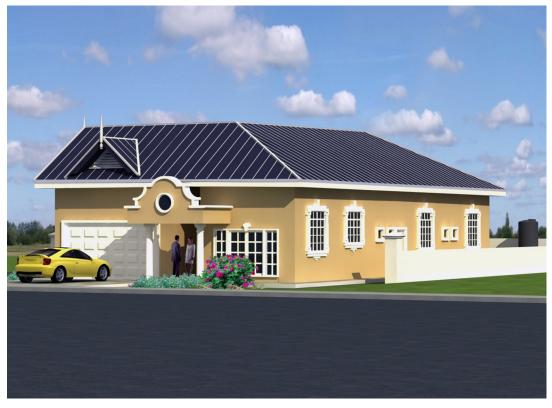

### MACON MODEL P1 2900SQF INDIVIDUAL HOME

Description:

- •270m2 (2900sqf)
- •Single unit
- •Porch
- •Livingroom
- Dining area
- Kitchen
- •01 Master Bedroom
- •03 Single Bedrooms
- •04 Bathrooms
- •01 Half Bathroom
- Laundry