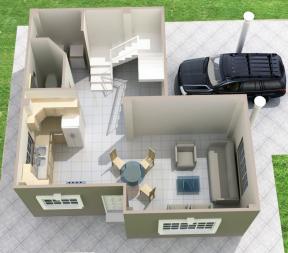

## MACON MODEL H4 1300SQF INDIVIDUAL HOME

- •120m2 (1300sqf)
- •Single unit
- Porch
- Livingroom
- •Dining area
- Kitchen
- •01 Master Bedroom
- •02 Single Bedrooms
- •02 Bathrooms
- •01 Half Bathroom
- Laundry

### MACON MODEL H4 1300SQF INDIVIDUAL HOME

| Х | Super Structure       | Х | Doors                   | Х | Faucets                        |                                                                      |     | Interes. |
|---|-----------------------|---|-------------------------|---|--------------------------------|----------------------------------------------------------------------|-----|----------|
| х | Electrical            | х | Windows                 | х | Painting                       |                                                                      |     |          |
| x | Plumbing              | x | Kitchen                 |   | Bathroom Walls Tiled           |                                                                      |     |          |
| Х | Ceilings              |   | Closets                 |   | Bathroom Enclosure             |                                                                      |     |          |
| Х | Floors (Tiled)        |   | Hot Water Heater        |   | Balusters                      |                                                                      |     |          |
| Х | Windows Surrounds     |   | Perimeter Walls         |   | Parfait Walls                  | Description                                                          |     |          |
|   | Air condition         | Х | Septic & Soakaway       |   | Remote Gate                    | •120m2 (13                                                           |     |          |
|   | Apron                 |   | Architectural Mouldings |   | Landscaping                    | •Single uni<br>•Porch                                                |     |          |
| Х | Architectural Columns |   | Garage Doors            | x | Textured external Walls        | <ul><li>Livingroor</li><li>Dining are</li></ul>                      |     |          |
|   | External Stair Case   |   | Swimming Pool           | x | Water sealant for Terrace area | <ul> <li>Kitchen</li> <li>01 Master</li> </ul>                       |     |          |
|   | Security Cameras      |   | Garage                  | x | Sanitary Ware                  | <ul> <li>02 Single</li> <li>02 Bathro</li> <li>01 Half Bc</li> </ul> | oms |          |
| X | Inclusive             |   |                         |   |                                | •Laundry                                                             |     | 1        |
|   | Optional              |   |                         |   |                                |                                                                      |     |          |

**ESTIMATED PRICE:** 

\$700.000TTD/ \$102.941USD