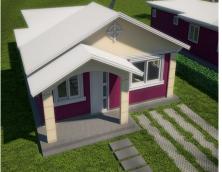

### MACON MODEL H5 1050SQF INDIVIDUAL HOME

Description:

- •98m2 (1050sqf)
- •Single unit
- Porch
- •Livingroom
- •Dining area
- Kitchen
- •01 Master Bedroom
- •02 Single Bedrooms
- •02 Bathrooms
- •Laundry

### MACON MODEL H5 1050SQF INDIVIDUAL HOME

|   |                       |   |                         |   |                                | 1 A A A A A A A A A A A A A A A A A A A                                       |
|---|-----------------------|---|-------------------------|---|--------------------------------|-------------------------------------------------------------------------------|
| Х | Super Structure       | x | Doors                   | x | Faucets                        |                                                                               |
| Х | Electrical            | x | Windows                 | x | Painting                       |                                                                               |
| x | Plumbing              | x | Kitchen                 | x | Bathroom Walls Tiled           | tu -                                                                          |
| x | Ceilings              |   | Closets                 |   | Bathroom Enclosure             |                                                                               |
| х | Floors (Tiled)        |   | Hot Water Heater        |   | Balusters                      |                                                                               |
| х | Windows Surrounds     |   | Perimeter Walls         |   | Parfait Walls                  |                                                                               |
|   | Air condition         | x | Septic & Soakaway       |   | Remote Gate                    | <ul><li>•98m2 (1050sqf)</li></ul>                                             |
|   | Apron                 |   | Architectural Mouldings |   | Landscaping                    | •Single unit<br>•Porch                                                        |
| х | Architectural Columns |   | Garage Doors            | x | Textured external Walls        | <ul><li>Livingroom</li><li>Dining area</li></ul>                              |
|   | External Stair Case   |   | Swimming Pool           | x | Water sealant for Terrace area | •Kitchen<br>•01 Master Bedroom                                                |
|   | Security Cameras      |   | Garage                  | x | Sanitary Ware                  | <ul> <li>02 Single Bedrooms</li> <li>02 Bathrooms</li> <li>Laundry</li> </ul> |
| x | Inclusive             |   |                         |   |                                | Loondry                                                                       |
|   | Optional              |   |                         |   |                                |                                                                               |

**ESTIMATED PRICE:** 

\$525.000TTD/ \$77.206USD