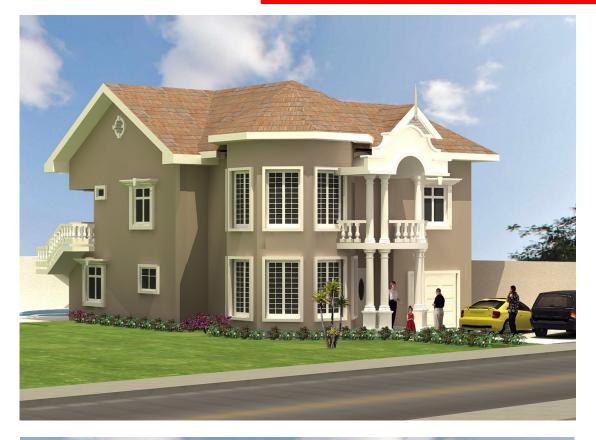

## MACON MODEL H4 1300SQF INDIVIDUAL HOME

- •120m2 (1300sqf)
- •Single unit
- Porch
- Livingroom
- •Dining area
- Kitchen
- •01 Master Bedroom
- •02 Single Bedrooms
- •02 Bathrooms
- •01 Half Bathroom
- Laundry

### MACON MODEL H4 1300SQF INDIVIDUAL HOME

| Х | Super Structure       | Х | Doors                   | Х | Faucets                        |                                                                      |     | Interes. |
|---|-----------------------|---|-------------------------|---|--------------------------------|----------------------------------------------------------------------|-----|----------|
| х | Electrical            | х | Windows                 | х | Painting                       |                                                                      |     |          |
| x | Plumbing              | x | Kitchen                 |   | Bathroom Walls Tiled           |                                                                      |     |          |
| Х | Ceilings              |   | Closets                 |   | Bathroom Enclosure             |                                                                      |     |          |
| Х | Floors (Tiled)        |   | Hot Water Heater        |   | Balusters                      |                                                                      |     |          |
| Х | Windows Surrounds     |   | Perimeter Walls         |   | Parfait Walls                  | Description                                                          |     |          |
|   | Air condition         | Х | Septic & Soakaway       |   | Remote Gate                    | •120m2 (13                                                           |     |          |
|   | Apron                 |   | Architectural Mouldings |   | Landscaping                    | •Single uni<br>•Porch                                                |     |          |
| Х | Architectural Columns |   | Garage Doors            | x | Textured external Walls        | <ul><li>Livingroor</li><li>Dining are</li></ul>                      |     |          |
|   | External Stair Case   |   | Swimming Pool           | x | Water sealant for Terrace area | <ul> <li>Kitchen</li> <li>01 Master</li> </ul>                       |     |          |
|   | Security Cameras      |   | Garage                  | x | Sanitary Ware                  | <ul> <li>02 Single</li> <li>02 Bathro</li> <li>01 Half Bc</li> </ul> | oms |          |
| X | Inclusive             |   |                         |   |                                | •Laundry                                                             |     | 1        |
|   | Optional              |   |                         |   |                                |                                                                      |     |          |

**ESTIMATED PRICE:** 

\$700.000TTD/ \$102.941USD