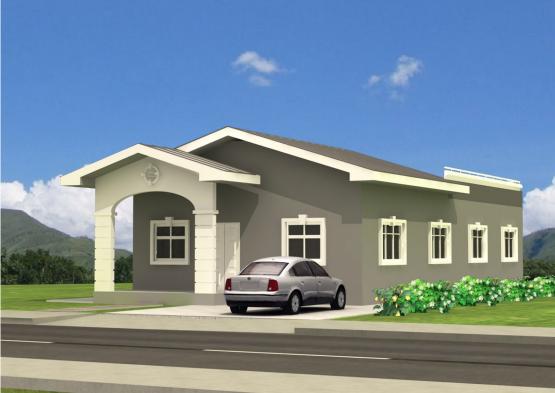

### MACON MODEL P1 2900SQF INDIVIDUAL HOME

Description:

- •270m2 (2900sqf)
- •Single unit
- •Porch
- •Livingroom
- Dining area
- Kitchen
- •01 Master Bedroom
- •03 Single Bedrooms
- •04 Bathrooms
- •01 Half Bathroom
- Laundry

# MACON MODEL P1 2900SQF **INDIVIDUAL HOME**

Ħ

| х | Super Structure       | x | Doors                   | x | Faucets                        |                                                                                            |
|---|-----------------------|---|-------------------------|---|--------------------------------|--------------------------------------------------------------------------------------------|
| х | Electrical            | х | Windows                 | x | Painting                       |                                                                                            |
| Х | Plumbing              | x | Kitchen                 | x | Bathroom Walls Tiled           |                                                                                            |
| х | Ceilings              | x | Closets                 | x | Bathroom Enclosure             |                                                                                            |
| х | Floors (Tiled)        | x | Hot Water Heater        | x | Balusters                      |                                                                                            |
| Х | Windows Surrounds     |   | Perimeter Walls         | x | Parfait Walls                  |                                                                                            |
|   | Air condition         | x | Septic & Soakaway       |   | Remote Gate                    | Description:                                                                               |
|   | Apron                 | X | Architectural Mouldings |   | Landscaping                    | •270m2 (2900sqf)<br>•Single unit<br>•Porch                                                 |
| х | Architectural Columns | x | Garage Doors            | x | Textured external Walls        | •Livingroom<br>•Dining area                                                                |
| х | External Stair Case   |   | Swimming Pool           | x | Water sealant for Terrace area | <ul><li>Kitchen</li><li>01 Master Bedroom</li></ul>                                        |
|   | Security Cameras      |   | Garage                  | x | Sanitary Ware                  | <ul> <li>•03 Single Bedrooms</li> <li>•04 Bathrooms</li> <li>•01 Uptf Pathrooms</li> </ul> |
| х | Inclusive             |   |                         |   |                                | <ul><li>01 Half Bathroom</li><li>Laundry</li></ul>                                         |
|   | Ontional              |   |                         |   |                                |                                                                                            |