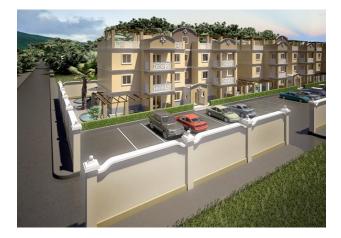

### MACON MODEL SC1 1010SQF MULTIFAMILY

- •94m2 (1010sqf) each single unit.
- Multifamily (6 apartments)
- Porch
- •Livingroom
- •Dining area
- •Kitchen
- •01 Master Bedroom
- •01 Single Bedrooms
- •02 Bathrooms
- •Laundry
- •Rooftop

# MACON MODEL SC1 1010SQF **MULTIFAMILY**

| x | Super Structure       | x | Doors                   | x | Faucets                        |
|---|-----------------------|---|-------------------------|---|--------------------------------|
| Х | Electrical            | x | Windows                 | Х | Painting                       |
| Х | Plumbing              | x | Kitchen                 | Х | Bathroom Walls Tiled           |
| х | Ceilings              | x | Closets                 | Х | Bathroom Enclosure             |
| Х | Floors (Tiled)        | x | Hot Water Heater        | Х | Balusters                      |
| Х | Windows Surrounds     |   | Perimeter Walls         | Х | Parfait Walls                  |
|   | Air condition         | x | Septic & Soakaway       |   | Remote Gate                    |
|   | Apron                 | x | Architectural Mouldings |   | Landscaping                    |
| Х | Architectural Columns |   | Garage Doors            | Х | Textured external Walls        |
|   | External Stair Case   |   | Swimming Pool           | X | Water sealant for Terrace area |
|   | Security Cameras      |   | Garage                  | X | Sanitary Ware                  |
| х | Inclusive             |   |                         |   |                                |
|   | Optional              |   |                         |   |                                |

Description:

•94m2 (1010sqf) each single unit.

- Multifamily (6 apartments)
- •Porch
- •Livingroom
- •Dining area
- •Kitchen
- •01 Master Bedroom
- •01 Single Bedrooms
- •02 Bathrooms
- •Laundry
- Rooftop

ESTIMATED PRICE EACH **APARTMENT:** 

\$535.000TTD/ \$78.676USD

**ESTIMATED** PRICE ENTIRE **BUILDING:** \$3.210.000TTD/ \$472.059USD