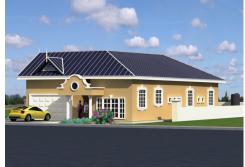

### MACON MODEL H6 1800SQF INDIVIDUAL HOME

- •165m2 (1800sqf)
- •Single unit
- Porch
- •Living room
- Dining area
- Kitchen
- •03 Single Bedrooms
- •01 Master Bedroom with bathroom
- •02 Bathrooms

### MACON MODEL H6 1800SQF **INDIVIDUAL HOME**

| х | Super Structure       | x | Doors                   | x | Faucets                        |                                                         |
|---|-----------------------|---|-------------------------|---|--------------------------------|---------------------------------------------------------|
| Х | Electrical            | x | Windows                 | x | Painting                       |                                                         |
| Х | Plumbing              | х | Kitchen                 | x | Bathroom Walls Tiled           |                                                         |
| Х | Ceilings              |   | Closets                 |   | Bathroom Enclosure             |                                                         |
| Х | Floors (Tiled)        |   | Hot Water Heater        |   | Balusters                      |                                                         |
| Х | Windows Surrounds     |   | Perimeter Walls         |   | Parfait Walls                  |                                                         |
|   | Air condition         | x | Septic & Soakaway       |   | Remote Gate                    | Description:                                            |
|   | Apron                 |   | Architectural Mouldings |   | Landscaping                    | •165m2 (1800sqf)<br>•Single unit                        |
| х | Architectural Columns |   | Garage Doors            | x | Textured external Walls        | <ul><li>Porch</li><li>Living room</li></ul>             |
|   | External Stair Case   |   | Swimming Pool           | x | Water sealant for Terrace area | • Dining area                                           |
|   | Security Cameras      |   | Garage                  | x | Sanitary Ware                  | <ul><li>Kitchen</li><li>O3 Single Bedrooms</li></ul>    |
| Х | Inclusive             |   |                         |   |                                | <ul> <li>01 Master Bedroom with<br/>bathroom</li> </ul> |
|   | Optional              |   |                         |   |                                | •02 Bathrooms                                           |

**ESTIMATED PRICE:** 

\$800.000TTD/ \$117.647USD