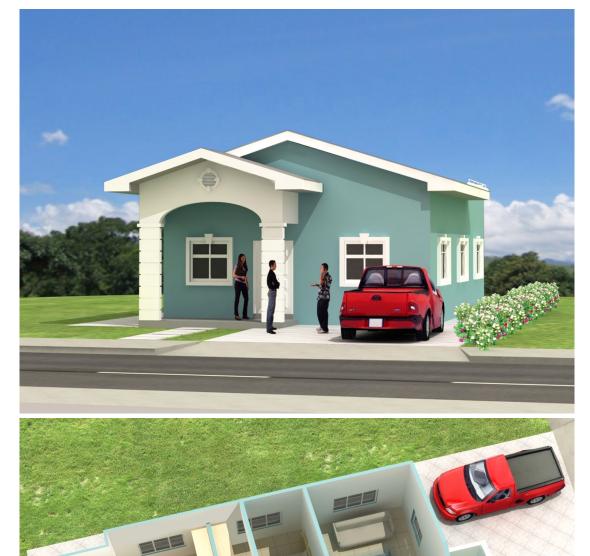

## MACON MODEL H3 1500SQF INDIVIDUAL HOME

Description:

- •140m2 (1500sqf)
- •Single unit
- Porch
- •Livingroom
- •Dining area
- Kitchen
- •01 Master Bedroom
- •02 Single Bedrooms
- •02 Bathrooms
- •Laundry

### MACON MODEL H3 1500SQF INDIVIDUAL HOME

| х | Super Structure       | х | Doors                   | х | Faucets                        |                                                                           | 0 |
|---|-----------------------|---|-------------------------|---|--------------------------------|---------------------------------------------------------------------------|---|
| x | Electrical            | x | Windows                 | x | Painting                       |                                                                           |   |
| x | Plumbing              | x | Kitchen                 |   | Bathroom Walls Tiled           |                                                                           |   |
| x | Ceilings              |   | Closets                 |   | Bathroom Enclosure             |                                                                           |   |
| х | Floors (Tiled)        |   | Hot Water Heater        |   | Balusters                      |                                                                           |   |
| x | Windows Surrounds     |   | Perimeter Walls         |   | Parfait Walls                  |                                                                           |   |
|   | Air condition         | x | Septic & Soakaway       |   | Remote Gate                    | Description:                                                              |   |
|   | Apron                 |   | Architectural Mouldings |   | Landscaping                    | • 140m2 (1500sqf)<br>• Single unit<br>• Porch                             |   |
| x | Architectural Columns |   | Garage Doors            | x | Textured external Walls        | •Livingroom<br>•Dining area                                               |   |
|   | External Stair Case   |   | Swimming Pool           | x | Water sealant for Terrace area | <ul><li>Kitchen</li><li>01 Master Bedroom</li></ul>                       |   |
|   | Security Cameras      |   | Garage                  | X | Sanitary Ware                  | <ul><li>02 Single Bedrooms</li><li>02 Bathrooms</li><li>Laundry</li></ul> |   |
| Х | Inclusive             |   |                         |   |                                | - /                                                                       |   |
|   | Optional              |   |                         |   |                                |                                                                           |   |

ESTIMATED PRICE:

\$650.000TTD/ \$95.588USD