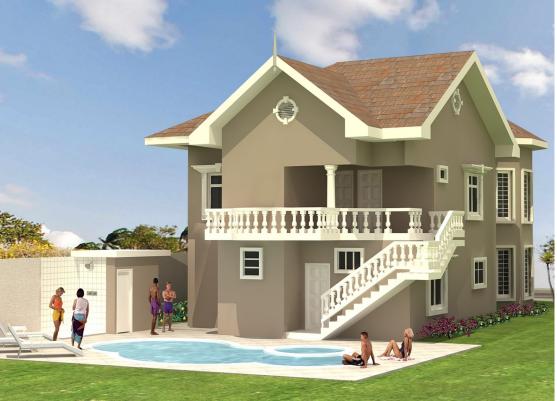

### MACON MODEL H6 1800SQF INDIVIDUAL HOME

- •165m2 (1800sqf)
- •Single unit
- Porch
- •Living room
- Dining area
- Kitchen
- •03 Single Bedrooms
- •01 Master Bedroom with bathroom
- •02 Bathrooms

### MACON MODEL H6 1800SQF **INDIVIDUAL HOME**

| х | Super Structure       | x | Doors                   | x | Faucets                        |                                                         |
|---|-----------------------|---|-------------------------|---|--------------------------------|---------------------------------------------------------|
| Х | Electrical            | x | Windows                 | x | Painting                       |                                                         |
| Х | Plumbing              | х | Kitchen                 | x | Bathroom Walls Tiled           |                                                         |
| Х | Ceilings              |   | Closets                 |   | Bathroom Enclosure             |                                                         |
| Х | Floors (Tiled)        |   | Hot Water Heater        |   | Balusters                      |                                                         |
| Х | Windows Surrounds     |   | Perimeter Walls         |   | Parfait Walls                  |                                                         |
|   | Air condition         | x | Septic & Soakaway       |   | Remote Gate                    | Description:                                            |
|   | Apron                 |   | Architectural Mouldings |   | Landscaping                    | •165m2 (1800sqf)<br>•Single unit                        |
| х | Architectural Columns |   | Garage Doors            | x | Textured external Walls        | <ul><li>Porch</li><li>Living room</li></ul>             |
|   | External Stair Case   |   | Swimming Pool           | x | Water sealant for Terrace area | • Dining area                                           |
|   | Security Cameras      |   | Garage                  | x | Sanitary Ware                  | <ul><li>Kitchen</li><li>O3 Single Bedrooms</li></ul>    |
| Х | Inclusive             |   |                         |   |                                | <ul> <li>01 Master Bedroom with<br/>bathroom</li> </ul> |
|   | Optional              |   |                         |   |                                | •02 Bathrooms                                           |

**ESTIMATED PRICE:** 

\$800.000TTD/ \$117.647USD