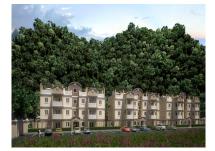

### MACON MODEL SC1 1010SQF MULTIFAMILY

- •94m2 (1010sqf) each single unit.
- Multifamily (6 apartments)
- Porch
- •Livingroom
- •Dining area
- •Kitchen
- •01 Master Bedroom
- •01 Single Bedrooms
- •02 Bathrooms
- •Laundry
- •Rooftop

Description:

•94m2 (1010sqf) each single unit.

- Multifamily (6 apartments)
- •Porch
- •Livingroom
- •Dining area
- •Kitchen
- •01 Master Bedroom
- •01 Single Bedrooms
- •02 Bathrooms
- •Laundry
- Rooftop