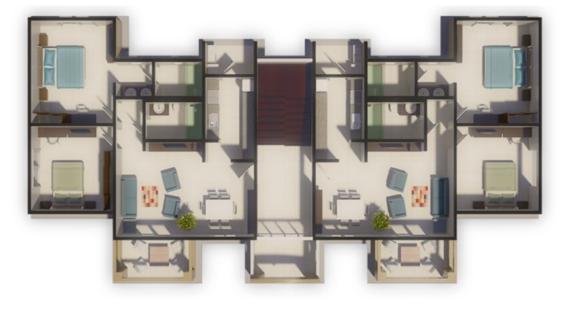

### MACON MODEL SC1 1010SQF MULTIFAMILY

- •94m2 (1010sqf) each single unit.
- Multifamily (6 apartments)
- Porch
- •Livingroom
- •Dining area
- •Kitchen
- •01 Master Bedroom
- •01 Single Bedrooms
- •02 Bathrooms
- •Laundry
- •Rooftop

Description:

•94m2 (1010sqf) each single unit.

- Multifamily (6 apartments)
- •Porch
- •Livingroom
- •Dining area
- •Kitchen
- •01 Master Bedroom
- •01 Single Bedrooms
- •02 Bathrooms
- •Laundry
- Rooftop