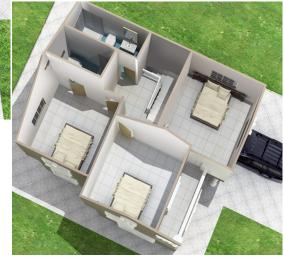

## MACON MODEL H4 1300SQF INDIVIDUAL HOME

- •120m2 (1300sqf)
- •Single unit
- Porch
- Livingroom
- •Dining area
- Kitchen
- •01 Master Bedroom
- •02 Single Bedrooms
- •02 Bathrooms
- •01 Half Bathroom
- Laundry

### MACON MODEL H4 1300SQF INDIVIDUAL HOME

| Х | Super Structure       | Х | Doors                   | Х | Faucets                        |                                                                      |     | Interes. |
|---|-----------------------|---|-------------------------|---|--------------------------------|----------------------------------------------------------------------|-----|----------|
| х | Electrical            | х | Windows                 | х | Painting                       |                                                                      |     |          |
| x | Plumbing              | x | Kitchen                 |   | Bathroom Walls Tiled           |                                                                      |     |          |
| Х | Ceilings              |   | Closets                 |   | Bathroom Enclosure             |                                                                      |     |          |
| Х | Floors (Tiled)        |   | Hot Water Heater        |   | Balusters                      |                                                                      |     |          |
| Х | Windows Surrounds     |   | Perimeter Walls         |   | Parfait Walls                  | Description                                                          |     |          |
|   | Air condition         | Х | Septic & Soakaway       |   | Remote Gate                    | •120m2 (13                                                           |     |          |
|   | Apron                 |   | Architectural Mouldings |   | Landscaping                    | •Single uni<br>•Porch                                                |     |          |
| Х | Architectural Columns |   | Garage Doors            | x | Textured external Walls        | <ul><li>Livingroor</li><li>Dining are</li></ul>                      |     |          |
|   | External Stair Case   |   | Swimming Pool           | x | Water sealant for Terrace area | <ul> <li>Kitchen</li> <li>01 Master</li> </ul>                       |     |          |
|   | Security Cameras      |   | Garage                  | x | Sanitary Ware                  | <ul> <li>02 Single</li> <li>02 Bathro</li> <li>01 Half Bc</li> </ul> | oms |          |
| X | Inclusive             |   |                         |   |                                | •Laundry                                                             |     | 1        |
|   | Optional              |   |                         |   |                                |                                                                      |     |          |

**ESTIMATED PRICE:** 

\$700.000TTD/ \$102.941USD