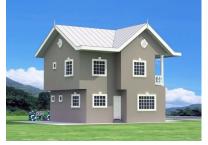

### MACON MODEL H6 1800SQF INDIVIDUAL HOME

- •165m2 (1800sqf)
- •Single unit
- Porch
- •Living room
- Dining area
- Kitchen
- •03 Single Bedrooms
- •01 Master Bedroom with bathroom
- •02 Bathrooms

### MACON MODEL H6 1800SQF **INDIVIDUAL HOME**

| х | Super Structure       | x | Doors                   | x | Faucets                        |                                                         |
|---|-----------------------|---|-------------------------|---|--------------------------------|---------------------------------------------------------|
| Х | Electrical            | x | Windows                 | x | Painting                       |                                                         |
| Х | Plumbing              | х | Kitchen                 | x | Bathroom Walls Tiled           |                                                         |
| Х | Ceilings              |   | Closets                 |   | Bathroom Enclosure             |                                                         |
| Х | Floors (Tiled)        |   | Hot Water Heater        |   | Balusters                      |                                                         |
| Х | Windows Surrounds     |   | Perimeter Walls         |   | Parfait Walls                  |                                                         |
|   | Air condition         | x | Septic & Soakaway       |   | Remote Gate                    | Description:                                            |
|   | Apron                 |   | Architectural Mouldings |   | Landscaping                    | •165m2 (1800sqf)<br>•Single unit                        |
| х | Architectural Columns |   | Garage Doors            | x | Textured external Walls        | <ul><li>Porch</li><li>Living room</li></ul>             |
|   | External Stair Case   |   | Swimming Pool           | x | Water sealant for Terrace area | • Dining area                                           |
|   | Security Cameras      |   | Garage                  | x | Sanitary Ware                  | <ul><li>Kitchen</li><li>O3 Single Bedrooms</li></ul>    |
| Х | Inclusive             |   |                         |   |                                | <ul> <li>01 Master Bedroom with<br/>bathroom</li> </ul> |
|   | Optional              |   |                         |   |                                | •02 Bathrooms                                           |

**ESTIMATED PRICE:** 

\$800.000TTD/ \$117.647USD