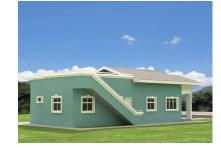

### MACON MODEL H6 1800SQF INDIVIDUAL HOME

- •165m2 (1800sqf)
- •Single unit
- Porch
- •Living room
- Dining area
- Kitchen
- •03 Single Bedrooms
- •01 Master Bedroom with bathroom
- •02 Bathrooms

### MACON MODEL H6 1800SQF **INDIVIDUAL HOME**

| х | Super Structure       | x | Doors                   | x | Faucets                        |                                                         |
|---|-----------------------|---|-------------------------|---|--------------------------------|---------------------------------------------------------|
| Х | Electrical            | x | Windows                 | x | Painting                       |                                                         |
| Х | Plumbing              | х | Kitchen                 | x | Bathroom Walls Tiled           |                                                         |
| Х | Ceilings              |   | Closets                 |   | Bathroom Enclosure             |                                                         |
| Х | Floors (Tiled)        |   | Hot Water Heater        |   | Balusters                      |                                                         |
| Х | Windows Surrounds     |   | Perimeter Walls         |   | Parfait Walls                  |                                                         |
|   | Air condition         | x | Septic & Soakaway       |   | Remote Gate                    | Description:                                            |
|   | Apron                 |   | Architectural Mouldings |   | Landscaping                    | •165m2 (1800sqf)<br>•Single unit                        |
| х | Architectural Columns |   | Garage Doors            | x | Textured external Walls        | <ul><li>Porch</li><li>Living room</li></ul>             |
|   | External Stair Case   |   | Swimming Pool           | x | Water sealant for Terrace area | • Dining area                                           |
|   | Security Cameras      |   | Garage                  | x | Sanitary Ware                  | <ul><li>Kitchen</li><li>O3 Single Bedrooms</li></ul>    |
| Х | Inclusive             |   |                         |   |                                | <ul> <li>01 Master Bedroom with<br/>bathroom</li> </ul> |
|   | Optional              |   |                         |   |                                | •02 Bathrooms                                           |