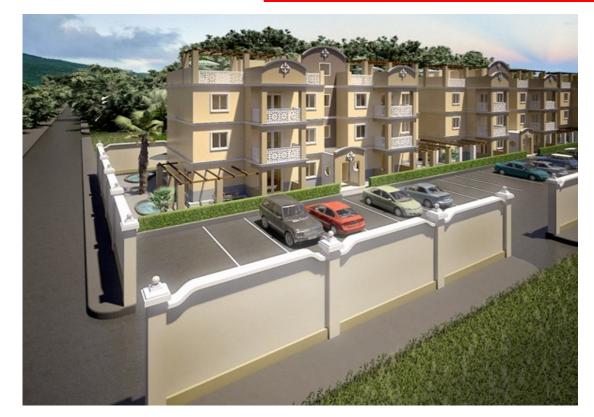

### MACON MODEL SC1 1010SQF MULTIFAMILY

- •94m2 (1010sqf) each single unit.
- Multifamily (6 apartments)
- Porch
- •Livingroom
- •Dining area
- •Kitchen
- •01 Master Bedroom
- •01 Single Bedrooms
- •02 Bathrooms
- •Laundry
- •Rooftop

Description:

•94m2 (1010sqf) each single unit.

- Multifamily (6 apartments)
- •Porch
- •Livingroom
- •Dining area
- •Kitchen
- •01 Master Bedroom
- •01 Single Bedrooms
- •02 Bathrooms
- •Laundry
- Rooftop

ESTIMATED PRICE EACH **APARTMENT:** 

\$535.000TTD/ \$78.676USD

**ESTIMATED** PRICE ENTIRE **BUILDING:** \$3.210.000TTD/ \$472.059USD