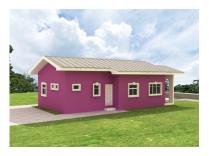

## MACON MODEL H2 1240SQF INDIVIDUAL HOME

--

Description:

- •115m2 (1240sqf)
- •Single unit
- Porch
- •Livingroom
- •Dining area
- Kitchen
- •01 Master Bedroom
- •02 Single Bedrooms
- •02 Bathrooms
- •Laundry

## MACON MODEL H2 1240SQF INDIVIDUAL HOME

| х | Super Structure       | X | Doors                   | x | Faucets                        |                                                                           |
|---|-----------------------|---|-------------------------|---|--------------------------------|---------------------------------------------------------------------------|
| x | Electrical            | х | Windows                 | x | Painting                       |                                                                           |
| х | Plumbing              | Х | Kitchen                 |   | Bathroom Walls Tiled           |                                                                           |
| x | Ceilings              |   | Closets                 |   | Bathroom Enclosure             |                                                                           |
| x | Floors (Tiled)        |   | Hot Water Heater        |   | Balusters                      |                                                                           |
| x | Windows Surrounds     |   | Perimeter Walls         |   | Parfait Walls                  |                                                                           |
|   | Air condition         | X | Septic & Soakaway       |   | Remote Gate                    | Description:<br>•115m2 (1240sqf)                                          |
|   | Apron                 |   | Architectural Mouldings |   | Landscaping                    | •Single unit<br>•Porch                                                    |
| х | Architectural Columns |   | Garage Doors            | х | Textured external Walls        | <ul><li>Livingroom</li><li>Dining area</li></ul>                          |
|   | External Stair Case   |   | Swimming Pool           | х | Water sealant for Terrace area | •Kitchen<br>•01 Master Bedroom                                            |
|   | Security Cameras      |   | Garage                  | x | Sanitary Ware                  | <ul><li>02 Single Bedrooms</li><li>02 Bathrooms</li><li>Laundry</li></ul> |
| х | Inclusive             |   |                         |   |                                | ,                                                                         |
|   | Optional              |   |                         |   |                                |                                                                           |

**ESTIMATED PRICE:** 

\$550.000TTD/ \$80.882USD