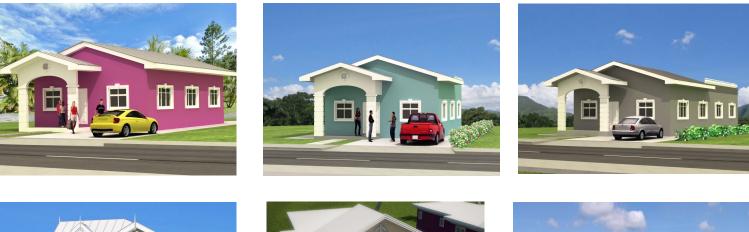

### MACON MODEL H1 1020SQF INDIVIDUAL HOME

- •95m2 (1020sqf)
- •Single unit
- •Porch
- •Livingroom
- Dining area
- Kitchen
- •02 Single Bedrooms
- •01 Bathroom
- •Laundry

### MACON MODEL H1 1020SQF INDIVIDUAL HOME

| Х | Super Structure       | x | Doors                   | x | Faucets                        |                                                 |
|---|-----------------------|---|-------------------------|---|--------------------------------|-------------------------------------------------|
| Х | Electrical            | x | Windows                 | x | Painting                       |                                                 |
| Х | Plumbing              | x | Kitchen                 | x | Bathroom Walls Tiled           |                                                 |
| Х | Ceilings              |   | Closets                 |   | Bathroom Enclosure             |                                                 |
| Х | Floors (Tiled)        |   | Hot Water Heater        |   | Balusters                      |                                                 |
| Х | Windows Surrounds     |   | Perimeter Walls         |   | Parfait Walls                  |                                                 |
|   | Air condition         | x | Septic & Soakaway       |   | Remote Gate                    | Description:                                    |
|   | Apron                 |   | Architectural Mouldings |   | Landscaping                    | •95m2 (1020sqf)<br>•Single unit                 |
| x | Architectural Columns |   | Garage Doors            | X | Textured external Walls        | Porch     Livingroom                            |
|   | External Stair Case   |   | Swimming Pool           |   | Water sealant for Terrace area | •Dining area<br>•Kitchen<br>•02 Single Bedrooms |
|   | Security Cameras      |   | Garage                  | X | Sanitary Ware                  | •01 Bathroom<br>•Laundry                        |
| x | Inclusive             |   |                         |   |                                |                                                 |
|   | Optional              |   |                         |   |                                |                                                 |

ESTIMATED PRICE: \$450.000TTD / \$66.176USD