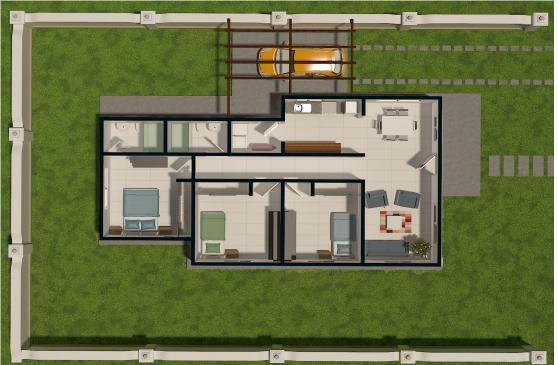

## MACON MODEL H4 1300SQF INDIVIDUAL HOME

- •120m2 (1300sqf)
- •Single unit
- Porch
- Livingroom
- •Dining area
- Kitchen
- •01 Master Bedroom
- •02 Single Bedrooms
- •02 Bathrooms
- •01 Half Bathroom
- Laundry

### MACON MODEL H4 1300SQF INDIVIDUAL HOME

| Х | Super Structure       | Х | Doors                   | Х | Faucets                        |                                                                      |     | Interes. |
|---|-----------------------|---|-------------------------|---|--------------------------------|----------------------------------------------------------------------|-----|----------|
| х | Electrical            | х | Windows                 | х | Painting                       |                                                                      |     |          |
| x | Plumbing              | x | Kitchen                 |   | Bathroom Walls Tiled           |                                                                      |     |          |
| Х | Ceilings              |   | Closets                 |   | Bathroom Enclosure             |                                                                      |     |          |
| Х | Floors (Tiled)        |   | Hot Water Heater        |   | Balusters                      |                                                                      |     |          |
| Х | Windows Surrounds     |   | Perimeter Walls         |   | Parfait Walls                  | Description                                                          |     |          |
|   | Air condition         | Х | Septic & Soakaway       |   | Remote Gate                    | •120m2 (13                                                           |     |          |
|   | Apron                 |   | Architectural Mouldings |   | Landscaping                    | •Single uni<br>•Porch                                                |     |          |
| Х | Architectural Columns |   | Garage Doors            | x | Textured external Walls        | <ul><li>Livingroor</li><li>Dining are</li></ul>                      |     |          |
|   | External Stair Case   |   | Swimming Pool           | x | Water sealant for Terrace area | <ul> <li>Kitchen</li> <li>01 Master</li> </ul>                       |     |          |
|   | Security Cameras      |   | Garage                  | x | Sanitary Ware                  | <ul> <li>02 Single</li> <li>02 Bathro</li> <li>01 Half Bc</li> </ul> | oms |          |
| X | Inclusive             |   |                         |   |                                | •Laundry                                                             |     | 1        |
|   | Optional              |   |                         |   |                                |                                                                      |     |          |