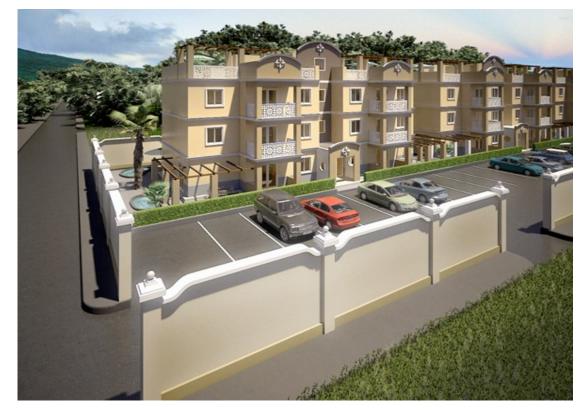

### MACON MODEL SC1 1010SQF MULTIFAMILY

- •94m2 (1010sqf) each single unit.
- Multifamily (6 apartments)
- Porch
- •Livingroom
- •Dining area
- •Kitchen
- •01 Master Bedroom
- •01 Single Bedrooms
- •02 Bathrooms
- •Laundry
- •Rooftop

Description:

•94m2 (1010sqf) each single unit.

- Multifamily (6 apartments)
- •Porch
- •Livingroom
- •Dining area
- •Kitchen
- •01 Master Bedroom
- •01 Single Bedrooms
- •02 Bathrooms
- •Laundry
- Rooftop

### MACON MODEL SC2 1310SQF MULTIFAMILY

Description:

- •122m2 (1310sqf) each single unit.
- Multifamily (6 apartments)
- Porch
- •Livingroom
- •Dining area
- •Kitchen
- •01 Master Bedroom
- •02 Single Bedrooms
- •02 Bathrooms
- •Laundry
- •Rooftop

Description:

- •122m2 (1310sqf) each single unit.
- Multifamily (6 apartments)
- •Porch
- Livingroom
- Dining area
- Kitchen
- 01 Master Bedroom
- •02 Single Bedrooms
- •02 Bathrooms
- Laundry
- Rooftop