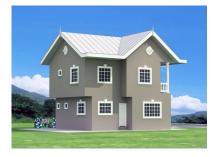

### MACON MODEL H6 1800SQF INDIVIDUAL HOME

- •165m2 (1800sqf)
- •Single unit
- Porch
- •Living room
- Dining area
- Kitchen
- •03 Single Bedrooms
- •01 Master Bedroom with bathroom
- •02 Bathrooms

### MACON MODEL H6 1800SQF **INDIVIDUAL HOME**

| х | Super Structure       | x | Doors                   | x | Faucets                        |                                                         |
|---|-----------------------|---|-------------------------|---|--------------------------------|---------------------------------------------------------|
| Х | Electrical            | x | Windows                 | x | Painting                       |                                                         |
| Х | Plumbing              | х | Kitchen                 | x | Bathroom Walls Tiled           |                                                         |
| Х | Ceilings              |   | Closets                 |   | Bathroom Enclosure             |                                                         |
| Х | Floors (Tiled)        |   | Hot Water Heater        |   | Balusters                      |                                                         |
| Х | Windows Surrounds     |   | Perimeter Walls         |   | Parfait Walls                  |                                                         |
|   | Air condition         | x | Septic & Soakaway       |   | Remote Gate                    | Description:                                            |
|   | Apron                 |   | Architectural Mouldings |   | Landscaping                    | •165m2 (1800sqf)<br>•Single unit                        |
| х | Architectural Columns |   | Garage Doors            | x | Textured external Walls        | <ul><li>Porch</li><li>Living room</li></ul>             |
|   | External Stair Case   |   | Swimming Pool           | x | Water sealant for Terrace area | • Dining area                                           |
|   | Security Cameras      |   | Garage                  | x | Sanitary Ware                  | <ul><li>Kitchen</li><li>O3 Single Bedrooms</li></ul>    |
| Х | Inclusive             |   |                         |   |                                | <ul> <li>01 Master Bedroom with<br/>bathroom</li> </ul> |
|   | Optional              |   |                         |   |                                | •02 Bathrooms                                           |