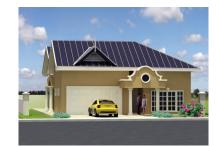

### MACON MODEL H1 1020SQF INDIVIDUAL HOME

- •95m2 (1020sqf)
- •Single unit
- •Porch
- •Livingroom
- Dining area
- Kitchen
- •02 Single Bedrooms
- •01 Bathroom
- •Laundry

### MACON MODEL H1 1020SQF INDIVIDUAL HOME

| Х | Super Structure       | x | Doors                   | x | Faucets                        |                                                 |
|---|-----------------------|---|-------------------------|---|--------------------------------|-------------------------------------------------|
| Х | Electrical            | x | Windows                 | x | Painting                       |                                                 |
| Х | Plumbing              | x | Kitchen                 | x | Bathroom Walls Tiled           |                                                 |
| Х | Ceilings              |   | Closets                 |   | Bathroom Enclosure             |                                                 |
| Х | Floors (Tiled)        |   | Hot Water Heater        |   | Balusters                      |                                                 |
| Х | Windows Surrounds     |   | Perimeter Walls         |   | Parfait Walls                  |                                                 |
|   | Air condition         | x | Septic & Soakaway       |   | Remote Gate                    | Description:                                    |
|   | Apron                 |   | Architectural Mouldings |   | Landscaping                    | •95m2 (1020sqf)<br>•Single unit                 |
| x | Architectural Columns |   | Garage Doors            | X | Textured external Walls        | Porch     Livingroom                            |
|   | External Stair Case   |   | Swimming Pool           |   | Water sealant for Terrace area | •Dining area<br>•Kitchen<br>•02 Single Bedrooms |
|   | Security Cameras      |   | Garage                  | X | Sanitary Ware                  | •01 Bathroom<br>•Laundry                        |
| x | Inclusive             |   |                         |   |                                |                                                 |
|   | Optional              |   |                         |   |                                |                                                 |

ESTIMATED PRICE: \$450.000TTD / \$66.176USD