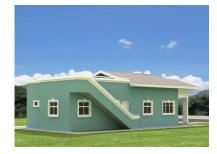

### MACON MODEL H6 1800SQF INDIVIDUAL HOME

- •165m2 (1800sqf)
- •Single unit
- Porch
- •Living room
- Dining area
- Kitchen
- •03 Single Bedrooms
- •01 Master Bedroom with bathroom
- •02 Bathrooms

### MACON MODEL H6 1800SQF **INDIVIDUAL HOME**

| х | Super Structure       | x | Doors                   | x | Faucets                        |                                                         |
|---|-----------------------|---|-------------------------|---|--------------------------------|---------------------------------------------------------|
| Х | Electrical            | x | Windows                 | x | Painting                       |                                                         |
| Х | Plumbing              | х | Kitchen                 | x | Bathroom Walls Tiled           |                                                         |
| Х | Ceilings              |   | Closets                 |   | Bathroom Enclosure             |                                                         |
| Х | Floors (Tiled)        |   | Hot Water Heater        |   | Balusters                      |                                                         |
| Х | Windows Surrounds     |   | Perimeter Walls         |   | Parfait Walls                  |                                                         |
|   | Air condition         | x | Septic & Soakaway       |   | Remote Gate                    | Description:                                            |
|   | Apron                 |   | Architectural Mouldings |   | Landscaping                    | •165m2 (1800sqf)<br>•Single unit                        |
| х | Architectural Columns |   | Garage Doors            | x | Textured external Walls        | <ul><li>Porch</li><li>Living room</li></ul>             |
|   | External Stair Case   |   | Swimming Pool           | x | Water sealant for Terrace area | • Dining area                                           |
|   | Security Cameras      |   | Garage                  | x | Sanitary Ware                  | <ul><li>Kitchen</li><li>O3 Single Bedrooms</li></ul>    |
| Х | Inclusive             |   |                         |   |                                | <ul> <li>01 Master Bedroom with<br/>bathroom</li> </ul> |
|   | Optional              |   |                         |   |                                | •02 Bathrooms                                           |