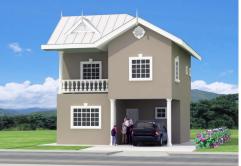

### MACON MODEL P1 2900SQF INDIVIDUAL HOME

Description:

- •270m2 (2900sqf)
- •Single unit
- •Porch
- •Livingroom
- Dining area
- Kitchen
- •01 Master Bedroom
- •03 Single Bedrooms
- •04 Bathrooms
- •01 Half Bathroom
- Laundry

# MACON MODEL P1 2900SQF **INDIVIDUAL HOME**

Ħ

| х | Super Structure       | x | Doors                   | x | Faucets                        |                                                                                            |
|---|-----------------------|---|-------------------------|---|--------------------------------|--------------------------------------------------------------------------------------------|
| х | Electrical            | х | Windows                 | x | Painting                       |                                                                                            |
| Х | Plumbing              | x | Kitchen                 | x | Bathroom Walls Tiled           |                                                                                            |
| х | Ceilings              | x | Closets                 | x | Bathroom Enclosure             |                                                                                            |
| х | Floors (Tiled)        | x | Hot Water Heater        | x | Balusters                      |                                                                                            |
| Х | Windows Surrounds     |   | Perimeter Walls         | x | Parfait Walls                  |                                                                                            |
|   | Air condition         | x | Septic & Soakaway       |   | Remote Gate                    | Description:                                                                               |
|   | Apron                 | X | Architectural Mouldings |   | Landscaping                    | •270m2 (2900sqf)<br>•Single unit<br>•Porch                                                 |
| х | Architectural Columns | x | Garage Doors            | x | Textured external Walls        | •Livingroom<br>•Dining area                                                                |
| х | External Stair Case   |   | Swimming Pool           | x | Water sealant for Terrace area | <ul><li>Kitchen</li><li>01 Master Bedroom</li></ul>                                        |
|   | Security Cameras      |   | Garage                  | x | Sanitary Ware                  | <ul> <li>•03 Single Bedrooms</li> <li>•04 Bathrooms</li> <li>•01 Uptf Pathrooms</li> </ul> |
| х | Inclusive             |   |                         |   |                                | <ul><li>01 Half Bathroom</li><li>Laundry</li></ul>                                         |
|   | Ontional              |   |                         |   |                                |                                                                                            |

**ESTIMATED PRICE:** 

\$1.250.000TTD/ \$183.824USD

www.facebook.com/maconconstruction/