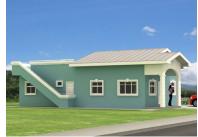

## MACON MODEL H4 1300SQF INDIVIDUAL HOME

- •120m2 (1300sqf)
- •Single unit
- Porch
- Livingroom
- •Dining area
- Kitchen
- •01 Master Bedroom
- •02 Single Bedrooms
- •02 Bathrooms
- •01 Half Bathroom
- Laundry

### MACON MODEL H4 1300SQF INDIVIDUAL HOME

| Х | Super Structure       | Х | Doors                   | Х | Faucets                        |                                                                      |     | Interes. |
|---|-----------------------|---|-------------------------|---|--------------------------------|----------------------------------------------------------------------|-----|----------|
| х | Electrical            | х | Windows                 | х | Painting                       |                                                                      |     |          |
| x | Plumbing              | x | Kitchen                 |   | Bathroom Walls Tiled           |                                                                      |     |          |
| Х | Ceilings              |   | Closets                 |   | Bathroom Enclosure             |                                                                      |     |          |
| Х | Floors (Tiled)        |   | Hot Water Heater        |   | Balusters                      |                                                                      |     |          |
| Х | Windows Surrounds     |   | Perimeter Walls         |   | Parfait Walls                  | Description                                                          |     |          |
|   | Air condition         | Х | Septic & Soakaway       |   | Remote Gate                    | •120m2 (13                                                           |     |          |
|   | Apron                 |   | Architectural Mouldings |   | Landscaping                    | •Single uni<br>•Porch                                                |     |          |
| Х | Architectural Columns |   | Garage Doors            | x | Textured external Walls        | <ul><li>Livingroor</li><li>Dining are</li></ul>                      |     |          |
|   | External Stair Case   |   | Swimming Pool           | x | Water sealant for Terrace area | <ul> <li>Kitchen</li> <li>01 Master</li> </ul>                       |     |          |
|   | Security Cameras      |   | Garage                  | x | Sanitary Ware                  | <ul> <li>02 Single</li> <li>02 Bathro</li> <li>01 Half Bc</li> </ul> | oms |          |
| X | Inclusive             |   |                         |   |                                | •Laundry                                                             |     | 1        |
|   | Optional              |   |                         |   |                                |                                                                      |     |          |

**ESTIMATED PRICE:** 

\$700.000TTD/ \$102.941USD