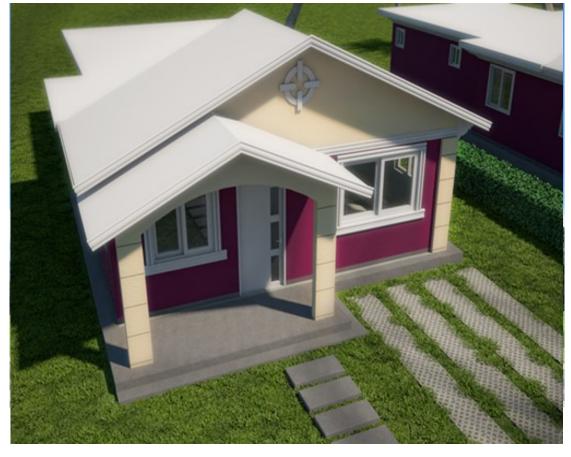

## MACON MODEL H3 1500SQF INDIVIDUAL HOME

Description:

- •140m2 (1500sqf)
- •Single unit
- Porch
- •Livingroom
- •Dining area
- Kitchen
- •01 Master Bedroom
- •02 Single Bedrooms
- •02 Bathrooms
- •Laundry

### MACON MODEL H3 1500SQF INDIVIDUAL HOME

| х | Super Structure       | х | Doors                   | х | Faucets                        |                                                                           | 0 |
|---|-----------------------|---|-------------------------|---|--------------------------------|---------------------------------------------------------------------------|---|
| x | Electrical            | x | Windows                 | x | Painting                       |                                                                           |   |
| x | Plumbing              | x | Kitchen                 |   | Bathroom Walls Tiled           |                                                                           |   |
| x | Ceilings              |   | Closets                 |   | Bathroom Enclosure             |                                                                           |   |
| х | Floors (Tiled)        |   | Hot Water Heater        |   | Balusters                      |                                                                           |   |
| x | Windows Surrounds     |   | Perimeter Walls         |   | Parfait Walls                  |                                                                           |   |
|   | Air condition         | x | Septic & Soakaway       |   | Remote Gate                    | Description:                                                              |   |
|   | Apron                 |   | Architectural Mouldings |   | Landscaping                    | • 140m2 (1500sqf)<br>• Single unit<br>• Porch                             |   |
| x | Architectural Columns |   | Garage Doors            | x | Textured external Walls        | •Livingroom<br>•Dining area                                               |   |
|   | External Stair Case   |   | Swimming Pool           | x | Water sealant for Terrace area | <ul><li>Kitchen</li><li>01 Master Bedroom</li></ul>                       |   |
|   | Security Cameras      |   | Garage                  | X | Sanitary Ware                  | <ul><li>02 Single Bedrooms</li><li>02 Bathrooms</li><li>Laundry</li></ul> |   |
| Х | Inclusive             |   |                         |   |                                | - /                                                                       |   |
|   | Optional              |   |                         |   |                                |                                                                           |   |