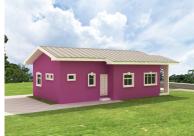

### MACON MODEL H1 1020SQF INDIVIDUAL HOME

- •95m2 (1020sqf)
- •Single unit
- •Porch
- •Livingroom
- Dining area
- Kitchen
- •02 Single Bedrooms
- •01 Bathroom
- •Laundry

### MACON MODEL H1 1020SQF INDIVIDUAL HOME

| Х | Super Structure       | x | Doors                   | x | Faucets                        |                                                 |
|---|-----------------------|---|-------------------------|---|--------------------------------|-------------------------------------------------|
| Х | Electrical            | x | Windows                 | x | Painting                       |                                                 |
| Х | Plumbing              | x | Kitchen                 | x | Bathroom Walls Tiled           |                                                 |
| Х | Ceilings              |   | Closets                 |   | Bathroom Enclosure             |                                                 |
| Х | Floors (Tiled)        |   | Hot Water Heater        |   | Balusters                      |                                                 |
| Х | Windows Surrounds     |   | Perimeter Walls         |   | Parfait Walls                  |                                                 |
|   | Air condition         | x | Septic & Soakaway       |   | Remote Gate                    | Description:                                    |
|   | Apron                 |   | Architectural Mouldings |   | Landscaping                    | •95m2 (1020sqf)<br>•Single unit                 |
| x | Architectural Columns |   | Garage Doors            | X | Textured external Walls        | Porch     Livingroom                            |
|   | External Stair Case   |   | Swimming Pool           |   | Water sealant for Terrace area | •Dining area<br>•Kitchen<br>•02 Single Bedrooms |
|   | Security Cameras      |   | Garage                  | X | Sanitary Ware                  | •01 Bathroom<br>•Laundry                        |
| x | Inclusive             |   |                         |   |                                |                                                 |
|   | Optional              |   |                         |   |                                |                                                 |

ESTIMATED PRICE: \$450.000TTD / \$66.176USD