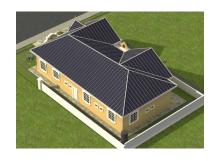

## MACON MODEL H3 1500SQF INDIVIDUAL HOME

Description:

- •140m2 (1500sqf)
- •Single unit
- Porch
- •Livingroom
- •Dining area
- Kitchen
- •01 Master Bedroom
- •02 Single Bedrooms
- •02 Bathrooms
- •Laundry

### MACON MODEL H3 1500SQF INDIVIDUAL HOME

| х | Super Structure       | х | Doors                   | х | Faucets                        |                                                                           | 0 |
|---|-----------------------|---|-------------------------|---|--------------------------------|---------------------------------------------------------------------------|---|
| x | Electrical            | x | Windows                 | x | Painting                       |                                                                           |   |
| x | Plumbing              | x | Kitchen                 |   | Bathroom Walls Tiled           |                                                                           |   |
| x | Ceilings              |   | Closets                 |   | Bathroom Enclosure             |                                                                           |   |
| х | Floors (Tiled)        |   | Hot Water Heater        |   | Balusters                      |                                                                           |   |
| x | Windows Surrounds     |   | Perimeter Walls         |   | Parfait Walls                  |                                                                           |   |
|   | Air condition         | x | Septic & Soakaway       |   | Remote Gate                    | Description:                                                              |   |
|   | Apron                 |   | Architectural Mouldings |   | Landscaping                    | • 140m2 (1500sqf)<br>• Single unit<br>• Porch                             |   |
| x | Architectural Columns |   | Garage Doors            | x | Textured external Walls        | •Livingroom<br>•Dining area                                               |   |
|   | External Stair Case   |   | Swimming Pool           | x | Water sealant for Terrace area | <ul><li>Kitchen</li><li>01 Master Bedroom</li></ul>                       |   |
|   | Security Cameras      |   | Garage                  | X | Sanitary Ware                  | <ul><li>02 Single Bedrooms</li><li>02 Bathrooms</li><li>Laundry</li></ul> |   |
| Х | Inclusive             |   |                         |   |                                | - /                                                                       |   |
|   | Optional              |   |                         |   |                                |                                                                           |   |

ESTIMATED PRICE:

\$650.000TTD/ \$95.588USD