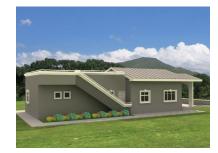

### MACON MODEL H1 1020SQF INDIVIDUAL HOME

- •95m2 (1020sqf)
- •Single unit
- •Porch
- •Livingroom
- Dining area
- Kitchen
- •02 Single Bedrooms
- •01 Bathroom
- •Laundry

### MACON MODEL H1 1020SQF INDIVIDUAL HOME

| Х | Super Structure       | x | Doors                   | x | Faucets                        |                                                 |
|---|-----------------------|---|-------------------------|---|--------------------------------|-------------------------------------------------|
| Х | Electrical            | x | Windows                 | x | Painting                       |                                                 |
| Х | Plumbing              | x | Kitchen                 | x | Bathroom Walls Tiled           |                                                 |
| Х | Ceilings              |   | Closets                 |   | Bathroom Enclosure             |                                                 |
| Х | Floors (Tiled)        |   | Hot Water Heater        |   | Balusters                      |                                                 |
| Х | Windows Surrounds     |   | Perimeter Walls         |   | Parfait Walls                  |                                                 |
|   | Air condition         | x | Septic & Soakaway       |   | Remote Gate                    | Description:                                    |
|   | Apron                 |   | Architectural Mouldings |   | Landscaping                    | •95m2 (1020sqf)<br>•Single unit                 |
| x | Architectural Columns |   | Garage Doors            | X | Textured external Walls        | Porch     Livingroom                            |
|   | External Stair Case   |   | Swimming Pool           |   | Water sealant for Terrace area | •Dining area<br>•Kitchen<br>•02 Single Bedrooms |
|   | Security Cameras      |   | Garage                  | X | Sanitary Ware                  | •01 Bathroom<br>•Laundry                        |
| x | Inclusive             |   |                         |   |                                |                                                 |
|   | Optional              |   |                         |   |                                |                                                 |

ESTIMATED PRICE: \$450.000TTD / \$66.176USD