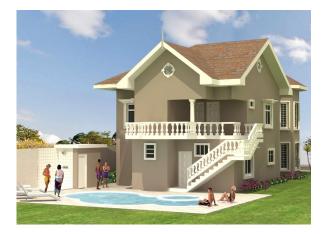

### MACON MODEL H6 1800SQF INDIVIDUAL HOME

- •165m2 (1800sqf)
- •Single unit
- Porch
- •Living room
- Dining area
- Kitchen
- •03 Single Bedrooms
- •01 Master Bedroom with bathroom
- •02 Bathrooms

### MACON MODEL H6 1800SQF **INDIVIDUAL HOME**

| х | Super Structure       | x | Doors                   | x | Faucets                        |                                                         |
|---|-----------------------|---|-------------------------|---|--------------------------------|---------------------------------------------------------|
| Х | Electrical            | x | Windows                 | x | Painting                       |                                                         |
| Х | Plumbing              | х | Kitchen                 | x | Bathroom Walls Tiled           |                                                         |
| Х | Ceilings              |   | Closets                 |   | Bathroom Enclosure             |                                                         |
| Х | Floors (Tiled)        |   | Hot Water Heater        |   | Balusters                      |                                                         |
| Х | Windows Surrounds     |   | Perimeter Walls         |   | Parfait Walls                  |                                                         |
|   | Air condition         | x | Septic & Soakaway       |   | Remote Gate                    | Description:                                            |
|   | Apron                 |   | Architectural Mouldings |   | Landscaping                    | •165m2 (1800sqf)<br>•Single unit                        |
| х | Architectural Columns |   | Garage Doors            | x | Textured external Walls        | <ul><li>Porch</li><li>Living room</li></ul>             |
|   | External Stair Case   |   | Swimming Pool           | x | Water sealant for Terrace area | • Dining area                                           |
|   | Security Cameras      |   | Garage                  | x | Sanitary Ware                  | <ul><li>Kitchen</li><li>O3 Single Bedrooms</li></ul>    |
| Х | Inclusive             |   |                         |   |                                | <ul> <li>01 Master Bedroom with<br/>bathroom</li> </ul> |
|   | Optional              |   |                         |   |                                | •02 Bathrooms                                           |