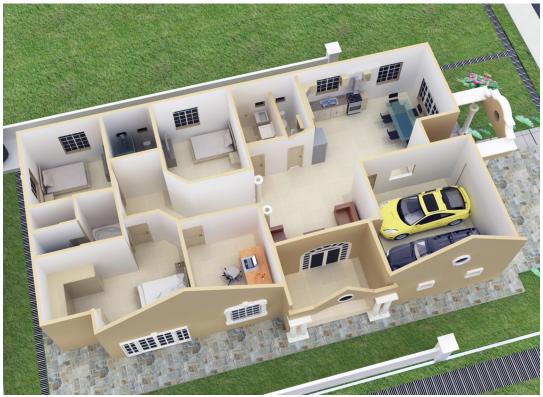

### MACON MODEL P1 2900SQF INDIVIDUAL HOME

Description:

- •270m2 (2900sqf)
- •Single unit
- •Porch
- •Livingroom
- Dining area
- Kitchen
- •01 Master Bedroom
- •03 Single Bedrooms
- •04 Bathrooms
- •01 Half Bathroom
- Laundry