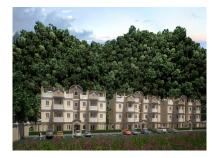

### MACON MODEL SC2 1310SQF MULTIFAMILY

Description:

- •122m2 (1310sqf) each single unit.
- Multifamily (6 apartments)
- Porch
- •Livingroom
- •Dining area
- •Kitchen
- •01 Master Bedroom
- •02 Single Bedrooms
- •02 Bathrooms
- •Laundry
- •Rooftop

Description:

- •122m2 (1310sqf) each single unit.
- Multifamily (6 apartments)
- •Porch
- Livingroom
- Dining area
- Kitchen
- 01 Master Bedroom
- •02 Single Bedrooms
- •02 Bathrooms
- Laundry
- Rooftop