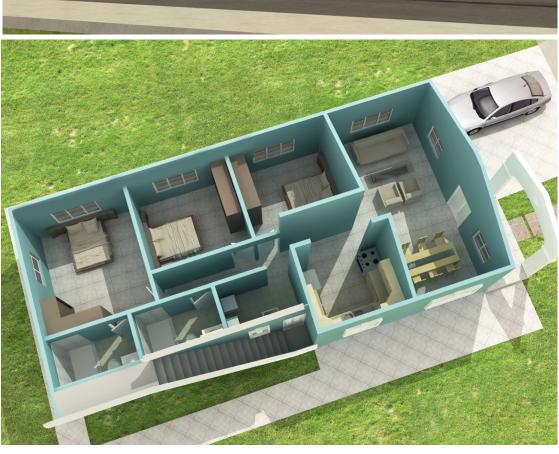

### MACON MODEL H1 1020SQF INDIVIDUAL HOME

- •95m2 (1020sqf)
- •Single unit
- •Porch
- •Livingroom
- Dining area
- Kitchen
- •02 Single Bedrooms
- •01 Bathroom
- •Laundry

### MACON MODEL H1 1020SQF INDIVIDUAL HOME

| Х | Super Structure       | x | Doors                   | x | Faucets                        |                                                 |
|---|-----------------------|---|-------------------------|---|--------------------------------|-------------------------------------------------|
| Х | Electrical            | x | Windows                 | x | Painting                       |                                                 |
| Х | Plumbing              | x | Kitchen                 | x | Bathroom Walls Tiled           |                                                 |
| Х | Ceilings              |   | Closets                 |   | Bathroom Enclosure             |                                                 |
| Х | Floors (Tiled)        |   | Hot Water Heater        |   | Balusters                      |                                                 |
| Х | Windows Surrounds     |   | Perimeter Walls         |   | Parfait Walls                  |                                                 |
|   | Air condition         | x | Septic & Soakaway       |   | Remote Gate                    | Description:                                    |
|   | Apron                 |   | Architectural Mouldings |   | Landscaping                    | •95m2 (1020sqf)<br>•Single unit                 |
| x | Architectural Columns |   | Garage Doors            | X | Textured external Walls        | Porch     Livingroom                            |
|   | External Stair Case   |   | Swimming Pool           |   | Water sealant for Terrace area | •Dining area<br>•Kitchen<br>•02 Single Bedrooms |
|   | Security Cameras      |   | Garage                  | X | Sanitary Ware                  | •01 Bathroom<br>•Laundry                        |
| x | Inclusive             |   |                         |   |                                |                                                 |
|   | Optional              |   |                         |   |                                |                                                 |